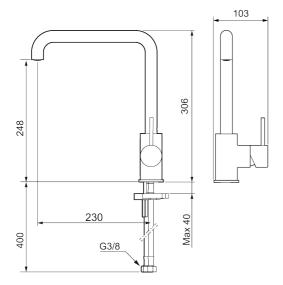

Article number: 272051.22CA Flow 3 bar: 6.0 l/m

**Description:** Matte white

- · Ceramic cartridge
- · Adjustable flow control and temperature limiter
- Soft PEX® hoses with 3/8" connecting nut (stainless steel braided)
- Swivel spout, limitation part for 60°, 85°, 110° or 360° included
- Hole diameter Ø34-37 mm