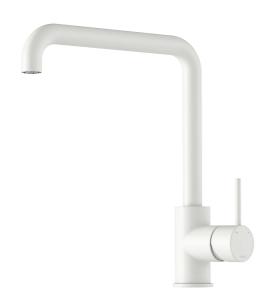

## MORA INXX II sharp kitchen mixer

With its durable matt white finish and strong personality, the INXX II sharp kitchen mixer makes a stylish, contemporary statement in your kitchen. The mixer has been tested and approved according to current building regulations and is energy-efficient, which means it reduces water and energy use without compromising on comfort.

Article number: 272051.22CA Flow 3 bar: 6.0 l/m

**Description:** Matte white

- · Ceramic cartridge
- · Adjustable flow control and temperature limiter
- Soft PEX® hoses with 3/8" connecting nut (stainless steel braided)
- Swivel spout, limitation part for 60°, 85°, 110° or 360° included
- Hole diameter Ø34-37 mm