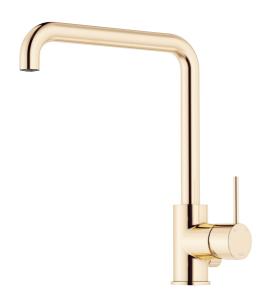

## MORA INXX II sharp kitchen mixer

With its durable, trendy polished brass finish and strong personality, the INXX II sharp kitchen mixer makes a stylish, contemporary statement in your kitchen. The mixer has been tested and approved according to current building regulations and is energy-efficient, which means it reduces water and energy use without compromising on comfort.

Article number: 272071.60CA Flow 3 bar: 6.0 l/m Description: Polished brass PVD

- Ceramic cartridge
- · Adjustable flow control and temperature limiter
- Soft PEX® hoses with 3/8" connecting nut (stainless steel braided)
- Swivel spout, limitation part for 60°, 85°, 110° or 360° included
- With dish washer valve CW, not adjustable to HW
- Hole diameter Ø34-37 mm