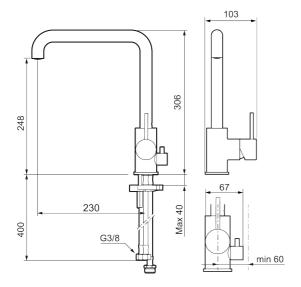

Article number: 272071.60CA Flow 3 bar: 6.0 l/m Description: Polished brass PVD

- Ceramic cartridge
- · Adjustable flow control and temperature limiter
- Soft PEX® hoses with 3/8" connecting nut (stainless steel braided)
- Swivel spout, limitation part for 60°, 85°, 110° or 360° included
- With dish washer valve CW, not adjustable to HW
- Hole diameter Ø34-37 mm