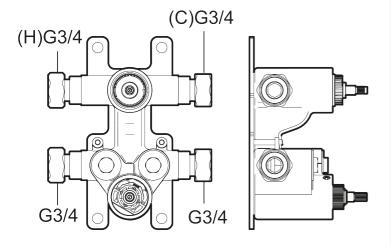

## Concealed thermostatic mixer

Article number: 275030

Description: With reversible headwork, for shower system

- Note! Approved in selected markets, Sweden, Norway and Finland
- Thermostatic mixer with reversible headwork
- Safety stop at 38°C
- · Ceramic headwork
- Approved non-return valves, EN-Standard EN1717
- Build-in depth (min. 75 mm max. 105 mm)