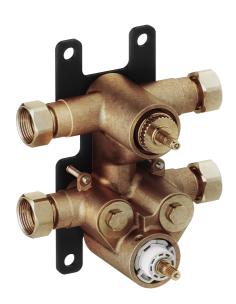

## Concealed thermostatic mixer

Article number: 275030

Description: With reversible headwork, for shower system

- Note! Approved in selected markets, Sweden, Norway and Finland
- Thermostatic mixer with reversible headwork
- Safety stop at 38°C
- · Ceramic headwork
- Approved non-return valves, EN-Standard EN1717
- Build-in depth (min. 75 mm max. 105 mm)