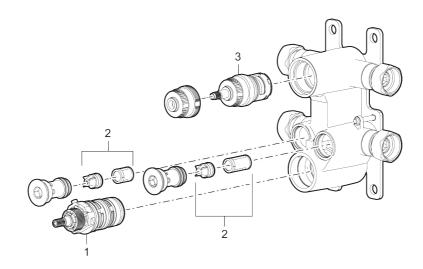

## Concealed thermostatic mixer

Article number: 275030

| Sparepartlist |         |         |                                                  |
|---------------|---------|---------|--------------------------------------------------|
| NO.           | ART NO. | RSK     | DESCRIPTION                                      |
| 1             | S600221 |         | Thermostatic cartridge                           |
| 2             | S600220 |         | Service kit                                      |
| 3             | S600021 | 8441463 | Ceramic headwork, with service tool (bath mixer) |
| 3             | S600270 | 8387233 | Ceramic headwork, without tool (bath mixer)      |