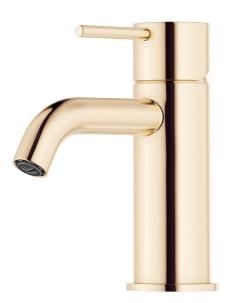

## MORA INXX II soft, small basin mixer

INXX II basin mixers are available in three different heights, including small which is suitable for small basins. With its durable, trendy polished brass finish and essential design, the INXX II soft enhances the feeling of comfort, quality and elegance in your bathroom. The mixer has been tested and approved according to current building regulations and is energy-efficient, which means it reduces water and energy use without compromising on comfort. A push down-waste in a matching colour is available as an accessory.

**Article number:** 273001.60CA **Flow 3 bar:** 4.5 l/m

**Description:** Polished brass PVD

- · Ceramic cartridge
- · Adjustable flow control and temperature limiter
- Eco (energy and water saving constant flow aerator, 5 l/min at 200–600 kPa)
- Soft PEX® hoses with 3/8" connecting nut (stainless steel braided)
- Hole diameter Ø34-37 mm