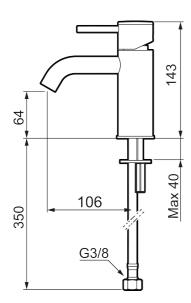

**Article number:** 273001.60CA **Flow 3 bar:** 4.5 l/m

**Description:** Polished brass PVD

- · Ceramic cartridge
- · Adjustable flow control and temperature limiter
- Eco (energy and water saving constant flow aerator, 5 l/min at 200–600 kPa)
- Soft PEX® hoses with 3/8" connecting nut (stainless steel braided)
- Hole diameter Ø34-37 mm