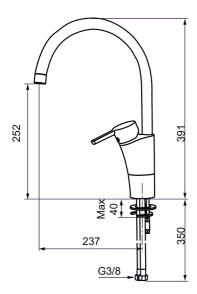

Article number: 732101 Flow 3 bar: 7.3 l/m

**Description:** Chrome

- ESS (energy saving system)
- · Ceramic cartridge with soft closing function
- · Adjustable flow control and temperature limiter
- Eco (energy and water saving aerator)
- Soft PEX<sup>®</sup> hoses with 3/8" connecting nut (stainless steel braided)
- Swivel spout, limitation part for 60°, 85°, 110° or 360° included
- · Approved by the Rheumatism Association in Sweden
- · Lead Free material
- Hole diameter Ø32-37 mm