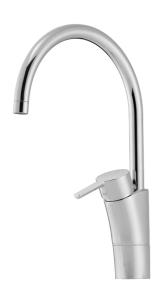

## MORA MMIX K5 kitchen mixer

Mora MMIX combines elegance and ergonomic design with energy-efficiency. Soft geometric curves and a timeless style characterise the entire Mora MMIX range. The mixers were developed according to our unique EcoSafe™ concept focusing on low energy consumption and long-term environmental care.

Article number: 732101 Flow 3 bar: 7.3 l/m

**Description:** Chrome

- ESS (energy saving system)
- · Ceramic cartridge with soft closing function
- · Adjustable flow control and temperature limiter
- Eco (energy and water saving aerator)
- Soft PEX<sup>®</sup> hoses with 3/8" connecting nut (stainless steel braided)
- Swivel spout, limitation part for 60°, 85°, 110° or 360° included
- · Approved by the Rheumatism Association in Sweden
- · Lead Free material
- Hole diameter Ø32-37 mm