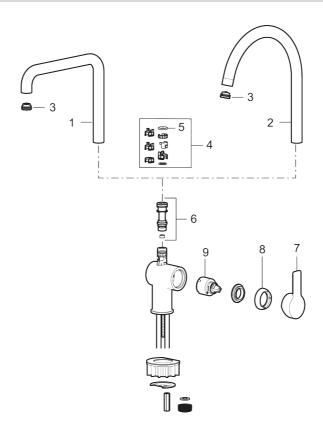

### **Article number:**

344051.12LD3

| Sparepartlist |             |         |                              |  |
|---------------|-------------|---------|------------------------------|--|
| NO.           | ART NO.     | RSK     | DESCRIPTION                  |  |
| 1             | 409713.AE   | 8441034 | Swivel spout, chrome         |  |
| 1             | 409713.12AE | 8441035 | Swivel spout, matte black    |  |
| 2             | 409712.AE   | 8441027 | Swivel spout, chrome         |  |
| 2             | 409712.12AE | 8441028 | Swivel spout, matte black    |  |
| 3             | S600230     |         | Aerator M21,5 ext., Z        |  |
| 4             | 209565.AE   |         | Limitation segment           |  |
| 5             | 708843.AE   | 8295357 | O-ring (15,54 x 2,62), 2 pcs |  |
| 6             | S600231     |         | Spout nipple, complete       |  |
| 7             | S600243     | 8387197 |                              |  |
| 7             | S600243.12  | 8387198 |                              |  |
| 8             | S600240     | 8397022 |                              |  |
| 8             | S600240.12  | 8397023 |                              |  |

| NO. | ART NO.   | RSK     | DESCRIPTION       |
|-----|-----------|---------|-------------------|
| 9   | 708301.AE | 8345093 | Ceramic cartridge |