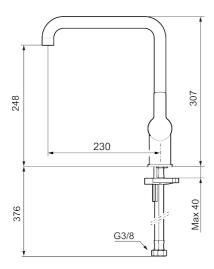

**Article number:** 344051.12LD3 **Flow 3 bar:** 3.8 l/m **Description:** Matte black, LEED/BREEAM compliant

- · Adjustable flow control and temperature limiter
- Swivel spout, limitation part for 60°, 85°, 110° or 360° included
- Soft PEX® hoses with 3/8" connecting nut (stainless steel braided)
- · Lead Free material
- Hole diameter Ø34-37 mm

### **Article number:**

344051.12LD3

| Sparepartlist |             |         |                              |  |
|---------------|-------------|---------|------------------------------|--|
| NO.           | ART NO.     | RSK     | DESCRIPTION                  |  |
| 1             | 409713.AE   | 8441034 | Swivel spout, chrome         |  |
| 1             | 409713.12AE | 8441035 | Swivel spout, matte black    |  |
| 2             | 409712.AE   | 8441027 | Swivel spout, chrome         |  |
| 2             | 409712.12AE | 8441028 | Swivel spout, matte black    |  |
| 3             | S600230     |         | Aerator M21,5 ext., Z        |  |
| 4             | 209565.AE   |         | Limitation segment           |  |
| 5             | 708843.AE   | 8295357 | O-ring (15,54 x 2,62), 2 pcs |  |
| 6             | S600231     |         | Spout nipple, complete       |  |
| 7             | S600243     | 8387197 |                              |  |
| 7             | S600243.12  | 8387198 |                              |  |
| 8             | S600240     | 8397022 |                              |  |
| 8             | S600240.12  | 8397023 |                              |  |