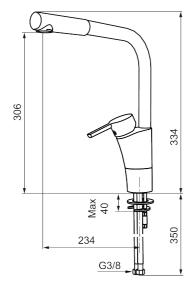

## MORA MMIX K6 kitchen mixer

Mora MMIX combines elegance and ergonomic design with energy-efficiency. Soft geometric curves and a timeless style characterise the entire Mora MMIX range. The mixers were developed according to our unique EcoSafe™ concept focusing on low energy consumption and long-term environmental care. Article number: 732001 Flow 3 bar: 7.5 l/m

Article number: 732001 Flow 3 bar: 7.5 l/m Description: Chrome

- ESS (energy saving system)
- · Ceramic cartridge with soft closing function
- · Adjustable flow control and temperature limiter
- Eco (energy and water saving aerator)
- Soft PEX® hoses with 3/8" connecting nut (stainless steel braided)
- Swivel spout, limitation part for 60°, 85°, 110° or 360° included
- Approved by the Rheumatism Association in Sweden
- Lead Free material
- Hole diameter Ø32-37 mm