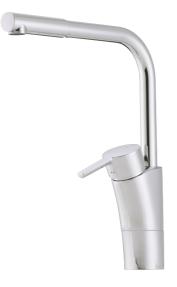

## MORA MMIX K6 kitchen mixer

Mora MMIX combines elegance and ergonomic design with energy-efficiency. Soft geometric curves and a timeless style characterise the entire Mora MMIX range. The mixers were developed according to our unique EcoSafe™ concept focusing on low energy consumption and long-term environmental care. Article number: 732001 Flow 3 bar: 7.5 l/m

Article number: 732001 Flow 3 bar: 7.5 l/m Description: Chrome

- ESS (energy saving system)
- · Ceramic cartridge with soft closing function
- · Adjustable flow control and temperature limiter
- Eco (energy and water saving aerator)
- Soft PEX® hoses with 3/8" connecting nut (stainless steel braided)
- Swivel spout, limitation part for 60°, 85°, 110° or 360° included
- Approved by the Rheumatism Association in Sweden
- Lead Free material
- Hole diameter Ø32-37 mm