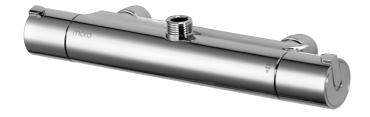

## MORA REXX T5 shower mixer

With their simple, minimalist design, Mora Rexx mixers are the essence of Scandinavian design and functionality. Their innovation lies in their precision. When tradition and craftsmanship meet state-of-the-art manufacturing methods and inspiring design, the result is Mora Rexx. The version shown here is a beautiful bath mixer with world-leading functionality, providing unbeatable safety and comfort.

Article number: 707065.DB

**Description:** Chrome, incl. (2 x 701001)

- With connection up for Shower Systems
- Temperature handle with safety stop at 38°C
- With Eco-function
- Approved non-return valves, EN-Standard EN1717