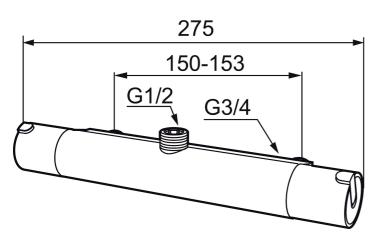

Article number: 707065.DB

**Description:** Chrome, incl. (2 x 701001)

- With connection up for Shower Systems
- Temperature handle with safety stop at 38°C
- With Eco-function
- Approved non-return valves, EN-Standard EN1717