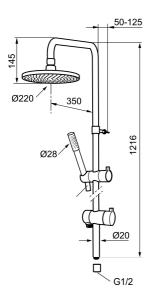

**Article number:** 130016 **Description:** Chrome

- · Diverter with ceramic cartridge
- · Shower hose in metal, PVC- and BPA-free
- · With Easy-Clean anti-limescale system
- · Shower bar can be shortened if required
- Connection with G1/2
- Diverter can be mounted with lever pointing in chosen direction
- Eco (energy and water saving hand shower 9 l/min, shower head 12 l/min)