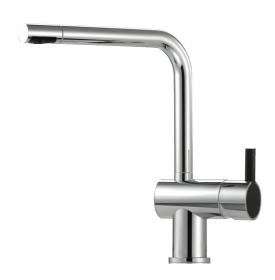

## MORA REXX K6 kitchen mixer

With their simple, minimalist design, Mora Rexx mixers are the essence of Scandinavian design and functionality. Their innovation lies in their precision. When tradition and craftsmanship meet state-of-the-art manufacturing methods and inspiring design, the result is Mora Rexx. The version shown here is a beautiful kitchen mixer with built-in intelligent function.

Article number: 707110.0011 Flow 3 bar: 8.1 l/m

**Description:** Chrome/black

- · ESS (energy saving system)
- · Ceramic cartridge
- · Adjustable flow control and temperature limiter
- Eco (energy and water saving constant flow aerator, 7,6 l/min at 200–600 kPa)
- Soft PEX® hoses with 3/8" connecting nut (stainless steel braided)
- Swivel spout, limitation part for 60°, 120° or 360° included
- Hole diameter Ø32-35 mm