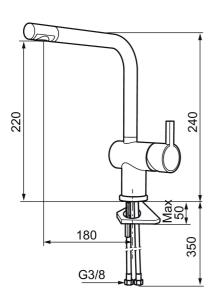

Article number: 707110.0011 Flow 3 bar: 8.1 l/m

**Description:** Chrome/black

- · ESS (energy saving system)
- · Ceramic cartridge
- · Adjustable flow control and temperature limiter
- Eco (energy and water saving constant flow aerator, 7,6 l/min at 200–600 kPa)
- Soft PEX® hoses with 3/8" connecting nut (stainless steel braided)
- Swivel spout, limitation part for 60°, 120° or 360° included
- Hole diameter Ø32-35 mm