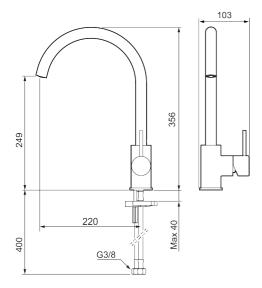

Article number: 272101.76CA Flow 3 bar: 6.0 l/m

**Description:** Brushed nickel

- · Ceramic cartridge
- · Adjustable flow control and temperature limiter
- Soft PEX<sup>®</sup> hoses with 3/8" connecting nut (stainless steel braided)
- Swivel spout, limitation part for 60°, 85°, 110° or 360° included
- Hole diameter Ø34-37 mm