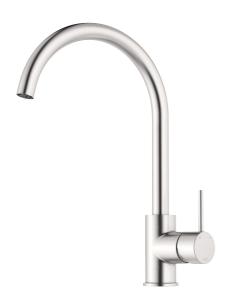

## MORA INXX II soft kitchen mixer

With its durable, elegant brushed nickel finish and soft lines, the INXX II soft kitchen mixer lends luxury and elegance to your kitchen. The mixer has been tested and approved according to current building regulations and is energy-efficient, which means it reduces water and energy use without compromising on comfort.

Article number: 272101.76CA Flow 3 bar: 6.0 l/m

**Description:** Brushed nickel

- · Ceramic cartridge
- · Adjustable flow control and temperature limiter
- Soft PEX<sup>®</sup> hoses with 3/8" connecting nut (stainless steel braided)
- Swivel spout, limitation part for 60°, 85°, 110° or 360° included
- Hole diameter Ø34-37 mm