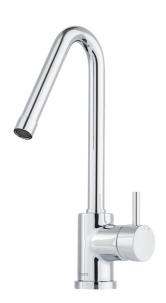

## MORA IZZY regular kitchen mixer

Mora Izzy exudes harmony and elegance. The elegantly curved spout gives Mora Izzy its characteristic look. Izzy Regular has a chrome-plated surface that suits all interiors.

**Article number:** 702800.00 Flow 3 bar: 11.1 l/m

**Description:** Chrome

- ESS (energy saving system)
- · Adjustable flow control and temperature limiter
- Soft PEX<sup>®</sup> hoses with 3/8" connecting nut (stainless steel braided)
- Swivel spout, limitation part for 60°, 85°, 110° or 360° included
- Hole diameter Ø29-37 mm