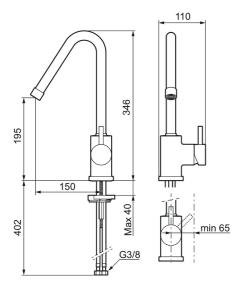

**Article number:** 702800.00 Flow 3 bar: 11.1 l/m

**Description:** Chrome

- ESS (energy saving system)
- · Adjustable flow control and temperature limiter
- Soft PEX<sup>®</sup> hoses with 3/8" connecting nut (stainless steel braided)
- Swivel spout, limitation part for 60°, 85°, 110° or 360° included
- Hole diameter Ø29-37 mm