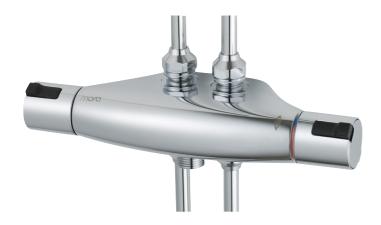

## long shower with a clear conscience. Mora Cera puts quality time in your bathroom in countless ways.

Article number: 241240

**Description:** Chrome, 40 c/c, pipe through, shower conn. down

MORA CERA T4 shower mixer

A bathroom is a place for relaxation, pleasure and recharging your batteries. So fill it with enjoyment. Save energy effortlessly, protect against fluctuations in water temperature, take an extra

• Temperature handle with safety stop at 38°C and 42°C

· With Eco-function

- Projection from wall 54 mm
- Approved non-return valves, EN-Standard EN1717
- Extra user-friendly grips, approved by the Rheumatism Association in Sweden

Uniqe characteristics

Backflow protection unit type  $\langle EB \rangle$ 