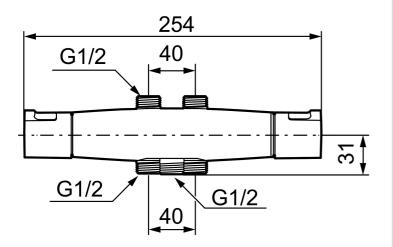

## long shower with a clear conscience. Mora Cera puts quality time in your bathroom in countless ways.

Article number: 241240

**Description:** Chrome, 40 c/c, pipe through, shower conn. down

MORA CERA T4 shower mixer

· With Eco-function

- Projection from wall 54 mm
- Approved non-return valves, EN-Standard EN1717
- Extra user-friendly grips, approved by the Rheumatism Association in Sweden

Uniqe characteristics

Backflow protection unit type  $\langle EB \rangle$ 