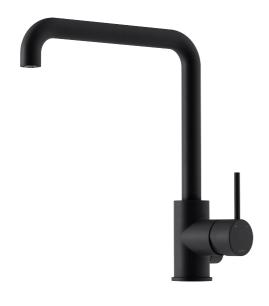

### mixer

With its durable matt black finish and strong personality, the INXX II sharp kitchen mixer makes a stylish, contemporary statement in your kitchen. The mixer has been tested and approved according to current building regulations and is energy-efficient, which means it reduces water and energy use without compromising on comfort.

### About the collection

INXX II is an elegant, timeless collection in a palette of carefully selected colours. Offering a combination of high quality, sober design and outstanding comfort, this is the ultimate collection.

Article number: 272071.12CA Flow 3 bar: 6.0 l/m Description: Matte black

- Ceramic cartridge
- · Adjustable flow control and temperature limiter
- Soft PEX<sup>®</sup> hoses with 3/8" connecting nut (stainless steel braided)
- Swivel spout, limitation part for 60°, 85°, 110° or 360° included
- With dish washer valve CW, not adjustable to HW
- Hole diameter Ø34-37 mm