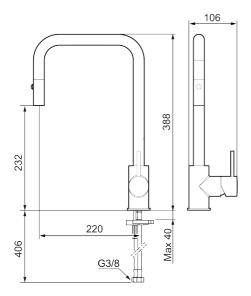

Article number: 272031.CA Flow 3 bar: 5.9 l/m

**Description:** Chrome

- Pull out telescopic nozzle with two spray patterns (normal and rinse)
- · Adjustable flow control and temperature limiter
- Soft PEX® hoses with 3/8" connecting nut (stainless steel braided)
- Swivel spout 130°, adaptable for different sinks
- Approved non-return valves, EN-Standard EN1717
- Hole diameter Ø34-37 mm