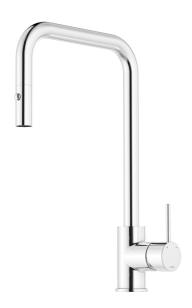

## MORA INXX II pullout kitchen mixer

Combining a durable chromed finish and a soft design language, the INXX II pullout faucet brings a sense of luxury and elegance to the kitchen.

The mixer has a pullout hand spray, with the option to switch between a regular water stream and a shower. The stream returns to normal when the water is turned off.

Article number: 272031.CA Flow 3 bar: 5.9 l/m

**Description:** Chrome

- Pull out telescopic nozzle with two spray patterns (normal and rinse)
- · Adjustable flow control and temperature limiter
- Soft PEX® hoses with 3/8" connecting nut (stainless steel braided)
- Swivel spout 130°, adaptable for different sinks
- Approved non-return valves, EN-Standard EN1717
- Hole diameter Ø34-37 mm