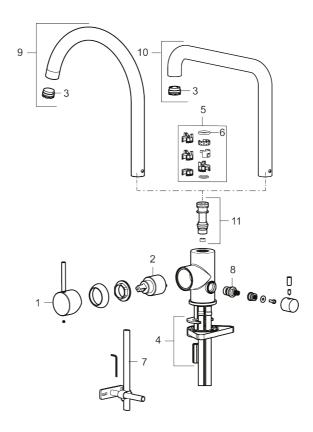

Article number: 272071.44CA

| Sparepartlist |             |         |                                     |  |
|---------------|-------------|---------|-------------------------------------|--|
| NO.           | ART NO.     | RSK     | DESCRIPTION                         |  |
| 1             | 409700.AE   | 8394069 | Lever, complete, chrome             |  |
| 1             | 409700.12AE | 8394070 | Lever, complete, matte black        |  |
| 1             | 409700.22AE | 8394071 | Lever, complete, matte white        |  |
| 1             | 409700.44AE | 8394072 | Lever, complete, matte grey         |  |
| 1             | 409700.60AE | 8394073 | Lever, complete, polished brass PVD |  |
| 1             | 409700.62AE | 8394074 | Lever, complete, brushed brass PVD  |  |
| 1             | 409700.76AE | 8394075 | Lever, complete, brushed nickel     |  |

| NO. | ART NO.     | RSK     | DESCRIPTION                                  |
|-----|-------------|---------|----------------------------------------------|
| 2   | 409702.AE   | 8437059 | Ceramic cartridge                            |
| 3   | S600230     |         | Aerator M21,5 ext., Z                        |
| 4   | S600055     |         | Fastening details                            |
| 5   | 209565.AE   |         | Limitation segment                           |
| 6   | 708843.AE   | 8295357 | O-ring (15,54 x 2,62), 2 pcs                 |
| 7   | 409340.AE   | 8531598 | Stabilization kit                            |
| 8   | 409707.AE   | 8394082 | Ceramic cartridge for dish washer connection |
| 9   | 409712.AE   | 8441027 | Swivel spout, chrome                         |
| 9   | 409712.12AE | 8441028 | Swivel spout, matte black                    |
| 9   | 409712.22AE | 8441029 | Swivel spout, matte white                    |
| 9   | 409712.44AE | 8441030 | Swivel spout, matte grey                     |
| 9   | 409712.60AE | 8441031 | Swivel spout, polished brass PVD             |
| 9   | 409712.62AE | 8441032 | Swivel spout, brushed brass PVD              |
| 9   | 409712.76AE | 8441033 | Swivel spout, Brushed nickel                 |
| 10  | 409713.AE   | 8441034 | Swivel spout, chrome                         |
| 10  | 409713.12AE | 8441035 | Swivel spout, matte black                    |
| 10  | 409713.22AE | 8441036 | Swivel spout, matte white                    |
| 10  | 409713.44AE | 8441037 | Swivel spout, matte grey                     |
| 10  | 409713.60AE | 8441038 | Swivel spout, polished brass PVD             |
| 10  | 409713.62AE | 8441039 | Swivel spout, brushed brass PVD              |
| 10  | 409713.76AE | 8441040 | Swivel spout, Brushed nickel                 |
| 11  | S600231     |         | Spout nipple, complete                       |