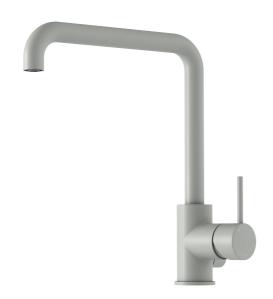

# MORA INXX II sharp kitchen mixer

With its durable matt grey finish and strong personality, the INXX II sharp kitchen mixer makes a stylish, contemporary statement in your kitchen. The mixer has been tested and approved according to current building regulations and is energy-efficient, which means it reduces water and energy use without compromising on comfort.

Article number: 272071.44CA Flow 3 bar: 6.0 l/m

**Description:** Matte grey

- · Ceramic cartridge
- Adjustable flow control and temperature limiter
- Soft PEX® hoses with 3/8" connecting nut (stainless steel braided)
- Swivel spout, limitation part for 60°, 85°, 110° or 360° included
- With dish washer valve CW, not adjustable to HW
- Hole diameter Ø34-37 mm

## MORA INXX II sharp kitchen mixer

With its durable matt grey finish and strong personality, the INXX II sharp kitchen mixer makes a stylish, contemporary statement in your kitchen. The mixer has been tested and approved according to current building regulations and is energy-efficient, which means it reduces water and energy use without compromising on comfort.