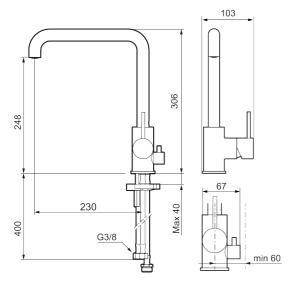

Article number: 272071.44CA Flow 3 bar: 6.0 l/m

**Description:** Matte grey

- · Ceramic cartridge
- Adjustable flow control and temperature limiter
- Soft PEX® hoses with 3/8" connecting nut (stainless steel braided)
- Swivel spout, limitation part for 60°, 85°, 110° or 360° included
- With dish washer valve CW, not adjustable to HW
- Hole diameter Ø34-37 mm

Article number: 272071.44CA

| Sparepartlist |             |         |                                     |  |
|---------------|-------------|---------|-------------------------------------|--|
| NO.           | ART NO.     | RSK     | DESCRIPTION                         |  |
| 1             | 409700.AE   | 8394069 | Lever, complete, chrome             |  |
| 1             | 409700.12AE | 8394070 | Lever, complete, matte black        |  |
| 1             | 409700.22AE | 8394071 | Lever, complete, matte white        |  |
| 1             | 409700.44AE | 8394072 | Lever, complete, matte grey         |  |
| 1             | 409700.60AE | 8394073 | Lever, complete, polished brass PVD |  |
| 1             | 409700.62AE | 8394074 | Lever, complete, brushed brass PVD  |  |
| 1             | 409700.76AE | 8394075 | Lever, complete, brushed nickel     |  |