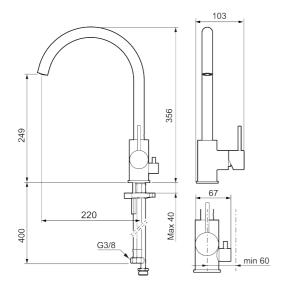

Article number: 272151.CA Flow 3 bar: 6.0 l/m Description: Chrome

- · Ceramic cartridge
- Adjustable flow control and temperature limiter
- Soft PEX<sup>®</sup> hoses with 3/8" connecting nut (stainless steel braided)
- Swivel spout, limitation part for 60°, 85°, 110° or 360° included
- With dish washer valve CW, not adjustable to HW
- Hole diameter Ø34-37 mm