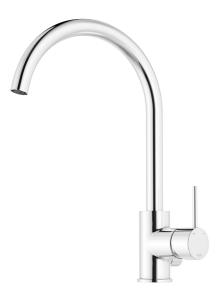

## MORA INXX II soft kitchen mixer

With its durable chrome finish and soft lines, the INXX II soft kitchen mixer lends luxury and elegance to your kitchen. The mixer has been tested and approved according to current building regulations and is energy-efficient, which means it reduces water and energy use without compromising on comfort.

Article number: 272151.CA Flow 3 bar: 6.0 l/m Description: Chrome

- · Ceramic cartridge
- Adjustable flow control and temperature limiter
- Soft PEX<sup>®</sup> hoses with 3/8" connecting nut (stainless steel braided)
- Swivel spout, limitation part for 60°, 85°, 110° or 360° included
- With dish washer valve CW, not adjustable to HW
- Hole diameter Ø34-37 mm