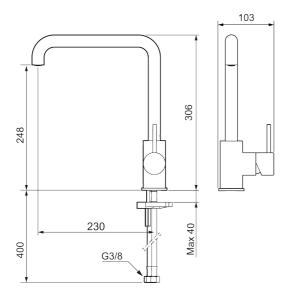

Article number: 272051.62CA Flow 3 bar: 6.0 l/m

**Description:** Brushed brass PVD

- · Ceramic cartridge
- · Adjustable flow control and temperature limiter
- Eco (energy and water saving constant flow aerator, 6 l/min at 200–600 kPa)
- Soft PEX® hoses with 3/8" connecting nut (stainless steel braided)
- Swivel spout, limitation part for 60°, 85°, 110° or 360° included
- Hole diameter Ø34-37 mm