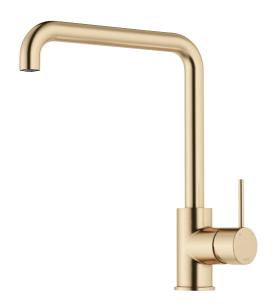

## MORA INXX II sharp kitchen mixer

With its durable, elegant brushed brass finish and strong personality, the INXX II sharp kitchen mixer makes a stylish, contemporary statement in your kitchen. The mixer has been tested and approved according to current building regulations and is energy-efficient, which means it reduces water and energy use without compromising on comfort.

## About the collection

INXX II is an elegant, timeless collection in a palette of carefully selected colours. Offering a combination of high quality, sober design and outstanding comfort, this is the ultimate collection.

Article number: 272051.62CA Flow 3 bar: 6.0 l/m

**Description:** Brushed brass PVD

- · Ceramic cartridge
- · Adjustable flow control and temperature limiter
- Eco (energy and water saving constant flow aerator, 6 l/min at 200–600 kPa)
- Soft PEX® hoses with 3/8" connecting nut (stainless steel braided)
- Swivel spout, limitation part for 60°, 85°, 110° or 360° included
- Hole diameter Ø34-37 mm