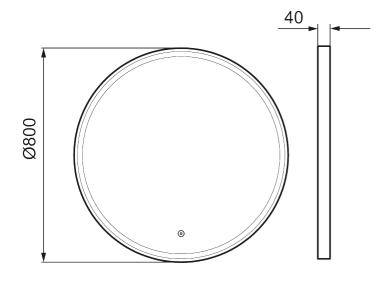

## About the collection

An attractive framed design, with touch-operated backlighting in a versatile mirror package that's easy to style into any space.

Article number: 953100.12 **Description:** Ø800 mm

- · Black aluminium frame
- · Energy efficient LED lighting
- · Copper-free glass with safety film
- · Steam free with heated demister pad
- · Touch operated on/off
- Light temperature 6400 K
- · IP 44 certified, third party CE certified
- Mounting distance from wall: 40 mm