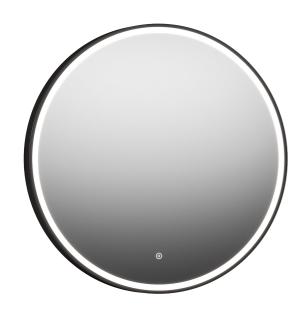

## **MORA SOLO I**

Encased in an attractive metal frame in matt black aluminium, with an inner LED band, Solo I gives a dynamic atmosphere to an interior. Its mirror is anti-fog for ease of use, allowing the simplicity of the design to always remain in focus.

## About the collection

An attractive framed design, with touch-operated backlighting in a versatile mirror package that's easy to style into any space.

Article number: 953100.12 **Description:** Ø800 mm

- · Black aluminium frame
- · Energy efficient LED lighting
- · Copper-free glass with safety film
- · Steam free with heated demister pad
- · Touch operated on/off
- Light temperature 6400 K
- · IP 44 certified, third party CE certified
- Mounting distance from wall: 40 mm