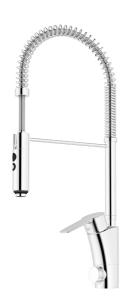

## MORA CERA miniprofi kitchen mixer

The kitchen mixer for demanding domestic chefs (pro's). Mora Cera Miniprofi takes the benefits of the professional kitchen into your home, providing an exciting accent to the traditional domestic kitchen. The headpiece (nozzle) is removable and the flow can be varied between different spray patterns such as concentrated jet or shower. The kitchen work becomes easier, more efficient, more attractive and with the ESS function more environmental friendly.

Article number: 242311 Flow 3 bar: 10.3 l/m

**Description:** Chrome

- · ESS (energy saving system)
- · Ceramic cartridge with soft closing function
- · Adjustable flow control and temperature limiter
- Hose, limitation part for 60°, 85°, 110° or 360° included
- · Nozzle with concentrated jet and hand shower
- Soft PEX<sup>®</sup> hoses with 3/8" connecting nut (stainless steel braided)
- With dishwasher valve, switchable between cold and hot water.
  Pre-set on cold water
- Approved non-return valves, EN-Standard EN1717
- Hole diameter Ø34-37 mm