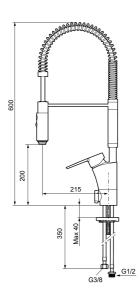

Article number: 242311 Flow 3 bar: 10.3 l/m

**Description:** Chrome

- · ESS (energy saving system)
- · Ceramic cartridge with soft closing function
- · Adjustable flow control and temperature limiter
- Hose, limitation part for 60°, 85°, 110° or 360° included
- · Nozzle with concentrated jet and hand shower
- Soft PEX<sup>®</sup> hoses with 3/8" connecting nut (stainless steel braided)
- With dishwasher valve, switchable between cold and hot water.
  Pre-set on cold water
- Approved non-return valves, EN-Standard EN1717
- Hole diameter Ø34-37 mm