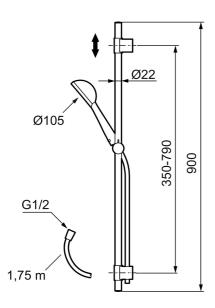

Article number: 130340 **Description**: Chrome

- Shower hose in metal, PVC- and BPA-free
- With adjustable wall brackets for usage of existing screw holes
- With Easy-Clean anti-limescale system
- Eco (energy and water saving hand shower 7,5 l/min)