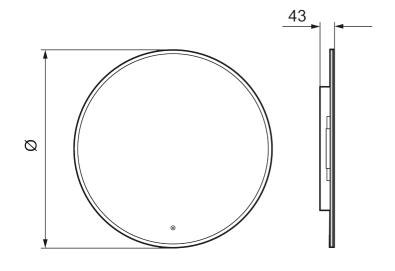

## About the collection

Minimal design, with concealed LED framing and optional Bluetooth speaker system in a package that gives atmospheric a new meaning.

**Article number:** 953104 **Description:** Ø600 mm

- · Frame with lighting
- · Energy efficient LED lighting
- · Copper-free glass with safety film
- · Steam free with heated demister pad
- · Touch operated on/off
- Adjustable light temperature: 2 700–6 400 K
- · IP 44 certified, third party CE certified
- · Mounting distance from wall: 43 mm