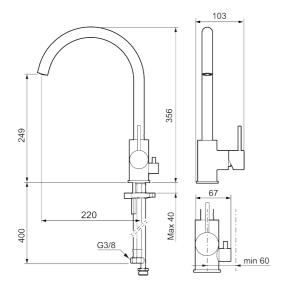

Article number: 272151.44CA Flow 3 bar: 6.0 l/m Description: matte grey

- Ceramic cartridge
- Adjustable flow control and temperature limiter
- Soft PEX<sup>®</sup> hoses with 3/8" connecting nut (stainless steel braided)
- Swivel spout, limitation part for 60°, 85°, 110° or 360° included
- With dish washer valve CW, not adjustable to HW
- Hole diameter Ø34-37 mm