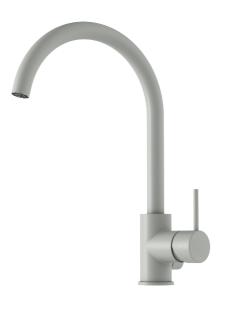

## MORA INXX II soft kitchen mixer

With its durable matt grey finish and soft lines, the INXX II soft kitchen mixer lends luxury and elegance to your kitchen. The mixer has been tested and approved according to current building regulations and is energy-efficient, which means it reduces water and energy use without compromising on comfort.

Article number: 272151.44CA Flow 3 bar: 6.0 l/m Description: matte grey

- Ceramic cartridge
- Adjustable flow control and temperature limiter
- Soft PEX<sup>®</sup> hoses with 3/8" connecting nut (stainless steel braided)
- Swivel spout, limitation part for 60°, 85°, 110° or 360° included
- With dish washer valve CW, not adjustable to HW
- Hole diameter Ø34-37 mm