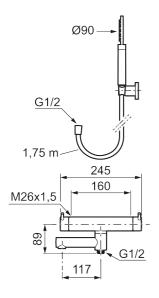

Article number: 270000.62 Flow 3 bar: 20.0 l/m **Description:** Brushed brass PVD, 160 c/c

- · With hand shower, holder and hose in metal, PVC- and BPA-free
- · Swivel spout with built-in diverter
- Pressure balanced thermostatic mixer
- Temperature handle with safety stop at 38°C
- · With Eco-function
- Approved non-return valves, EN-Standard EN1717