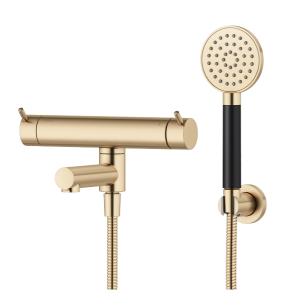

## MORA INXX II bath mixer

With its durable, elegant brushed brass finish and hand shower with a large, round nozzle, makes this mixer looks great and gives a truly relaxing baths. The INXX II collection offers a world-class water experience with constant temperature, high comfort and effective scald protection. The mixer has been tested and approved according to current building regulations and is energy-efficient, which means it reduces water and energy use without compromising on comfort.

Article number: 270000.62 Flow 3 bar: 20.0 l/m **Description:** Brushed brass PVD, 160 c/c

- · With hand shower, holder and hose in metal, PVC- and BPA-free
- · Swivel spout with built-in diverter
- Pressure balanced thermostatic mixer
- Temperature handle with safety stop at 38°C
- · With Eco-function
- Approved non-return valves, EN-Standard EN1717