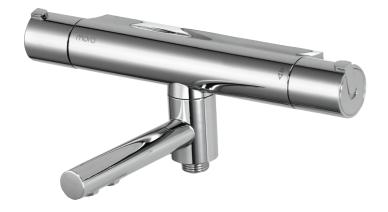

## MORA REXX T5 bath mixer

With their simple, minimalist design, Mora Rexx mixers are the essence of Scandinavian design and functionality. Their innovation lies in their precision. When tradition and craftsmanship meet state-of-the-art manufacturing methods and inspiring design, the result is Mora Rexx. The version shown here is a beautiful bath mixer with world-leading functionality for unbeatable safety and comfort.

Article number: 707010

Description: Chrome, 150 c/c

- · Swivel spout with built-in diverter
- Temperature handle with safety stop at 38°C
- With Eco-function
- Approved non-return valves, EN-Standard EN1717