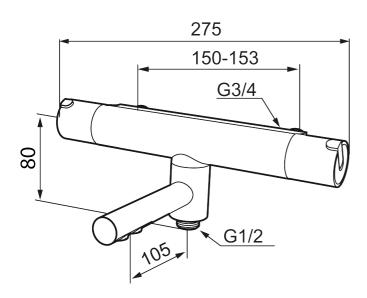

Article number: 707010

Description: Chrome, 150 c/c

- · Swivel spout with built-in diverter
- Temperature handle with safety stop at 38°C
- With Eco-function
- Approved non-return valves, EN-Standard EN1717