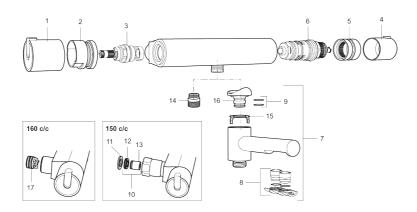

**Article number:** 707010

| Sparepartlist |               |         |                                                                                |  |
|---------------|---------------|---------|--------------------------------------------------------------------------------|--|
| NO.           | ART NO.       | RSK     | DESCRIPTION                                                                    |  |
| 1             | 209511.AE     | 8345176 | Temperature handle, chrome                                                     |  |
| 1             | 209511.0011AE | 8345177 | Temperature handle, chrome/black                                               |  |
| 2             | 209513.AE     | 8346508 | Stop ring, temperature                                                         |  |
| 3             | 708467.AE     | 8345124 | Headwork                                                                       |  |
| 4             | 209510.AE     | 8345163 | On/off handle, chrome                                                          |  |
| 4             | 209510.0011AE | 8345164 | On/off handle, chrome/black                                                    |  |
| 5             | 209512.AE     | 8346507 | Stop ring, on/off                                                              |  |
| 6             | 708468.AE     | 8345130 | Termostatic unit                                                               |  |
| 7             | 209515        | 8344849 | Swivel spout, for coversion of shower mixer to bath/shower mixer, chrome       |  |
| 7             | 209515.0011   | 8344850 | Swivel spout, for coversion of shower mixer to bath/shower mixer, chrome/black |  |
| 8             | 209516.AE     | 8242291 | Aerator kit, chrome                                                            |  |
| 8             | 209516.0011AE | 8242295 | Aerator kit, chrome/Black                                                      |  |
| 9             | 209519.AE     | 8938340 | O-ring, for swivel spout                                                       |  |
| 10            | 708338.AE     |         | Non-return valve (2 pcs)                                                       |  |
| 11            | 709339.AE     | 8938274 | Gasket 24/15x2, 2 pcs                                                          |  |
| 12            | 708080.AE     |         | Holder for filter, complete                                                    |  |
| 13            | 139465.AE     | 8186872 | Non-return valve, with lock ring                                               |  |
| 14            | 409659.AE     | 8187025 | Shower connector M18x1xG1/2                                                    |  |

| NO. | ART NO.   | RSK     | DESCRIPTION                  |
|-----|-----------|---------|------------------------------|
| 15  | 38521000  | 8295345 | Stop ring                    |
| 16  | 209494.AE | 8314141 | Spout nipple incl cover ring |
| 17  | 129380.AE | 8345651 | Non-return valve (2 pcs)     |