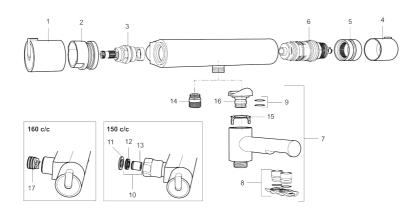

**Article number: 707000.0011** 

| Sparepartlist |               |         |                                                                                |  |
|---------------|---------------|---------|--------------------------------------------------------------------------------|--|
| NO.           | ART NO.       | RSK     | DESCRIPTION                                                                    |  |
| 1             | 209511.AE     | 8345176 | Temperature handle, chrome                                                     |  |
| 1             | 209511.0011AE | 8345177 | Temperature handle, chrome/black                                               |  |
| 2             | 209513.AE     | 8346508 | Stop ring, temperature                                                         |  |
| 3             | 708467.AE     | 8345124 | Headwork                                                                       |  |
| 4             | 209510.AE     | 8345163 | On/off handle, chrome                                                          |  |
| 4             | 209510.0011AE | 8345164 | On/off handle, chrome/black                                                    |  |
| 5             | 209512.AE     | 8346507 | Stop ring, on/off                                                              |  |
| 6             | 708468.AE     | 8345130 | Termostatic unit                                                               |  |
| 7             | 209515        | 8344849 | Swivel spout, for coversion of shower mixer to bath/shower mixer, chrome       |  |
| 7             | 209515.0011   | 8344850 | Swivel spout, for coversion of shower mixer to bath/shower mixer, chrome/black |  |
| 8             | 209516.AE     | 8242291 | Aerator kit, chrome                                                            |  |
| 8             | 209516.0011AE | 8242295 | Aerator kit, chrome/Black                                                      |  |
| 9             | 209519.AE     | 8938340 | O-ring, for swivel spout                                                       |  |
| 10            | 708338.AE     |         | Non-return valve (2 pcs)                                                       |  |
| 11            | 709339.AE     | 8938274 | Gasket 24/15x2, 2 pcs                                                          |  |
| 12            | 708080.AE     |         | Holder for filter, complete                                                    |  |
| 13            | 139465.AE     | 8186872 | Non-return valve, with lock ring                                               |  |
| 14            | 409659.AE     | 8187025 | Shower connector M18x1xG1/2                                                    |  |

| NO. | ART NO.   | RSK     | DESCRIPTION                  |
|-----|-----------|---------|------------------------------|
| 15  | 129154.AE | 8295332 | Stop ring                    |
| 16  | 209494.AE | 8314141 | Spout nipple incl cover ring |
| 17  | 129380.AE | 8345651 | Non-return valve (2 pcs)     |