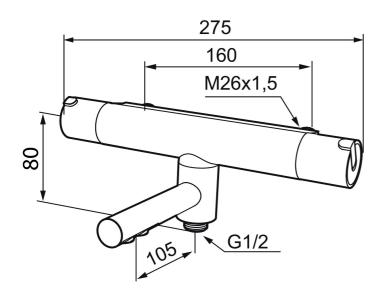

## MORA REXX T5 bath mixer

With their simple, minimalist design, Mora Rexx mixers are the essence of Scandinavian design and functionality. Their innovation lies in their precision. When tradition and craftsmanship meet state-of-the-art manufacturing methods and inspiring design, the result is Mora Rexx. The version shown here is a beautiful bath mixer with world-leading functionality for unbeatable safety and comfort.

**Article number:** 707000.0011 **Description:** Chrome/black, 160 c/c

- Swivel spout with built-in diverter
- Temperature handle with safety stop at 38°C
- With Eco-function
- Approved non-return valves, EN-Standard EN1717

Uniqe characteristics



Backflow protection unit type EB





## PRODUCT DESCRIPTION

## MORA REXX T5 bath mixer

With their simple, minimalist design, Mora Rexx mixers are the essence of Scandinavian design and functionality. Their innovation lies in their precision. When tradition and craftsmanship meet state-of-the-art manufacturing methods and inspiring design, the result is Mora Rexx. The version shown here is a beautiful bath mixer with world-leading functionality for unbeatable safety and comfort.

**Article number: 707000.0011** 



| Sparepartlist |               |         |                                                                                |  |
|---------------|---------------|---------|--------------------------------------------------------------------------------|--|
| NO.           | ART NO.       | RSK     | DESCRIPTION