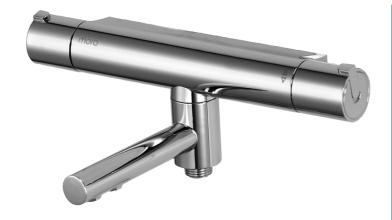

## MORA REXX T5 bath mixer

With their simple, minimalist design, Mora Rexx mixers are the essence of Scandinavian design and functionality. Their innovation lies in their precision. When tradition and craftsmanship meet state-of-the-art manufacturing methods and inspiring design, the result is Mora Rexx. The version shown here is a beautiful bath mixer with world-leading functionality for unbeatable safety and comfort.

**Article number:** 707000.0011 **Description:** Chrome/black, 160 c/c

- Swivel spout with built-in diverter
- Temperature handle with safety stop at 38°C
- With Eco-function
- Approved non-return valves, EN-Standard EN1717