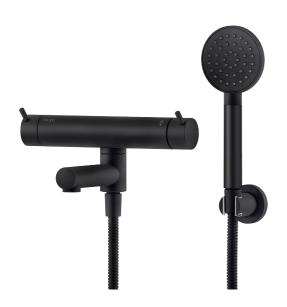

# MORA INXX II bath mixer

With its durable matt black finish and hand shower with a large, round nozzle, makes this mixer looks great and gives a truly relaxing baths. The INXX II collection offers a world-class water experience with constant temperature, high comfort and effective scald protection. The mixer has been tested and approved according to current building regulations and is energy-efficient, which means it reduces water and energy use without compromising on comfort.

Article number: 270000.12 Flow 3 bar: 20.0 l/m

Description: Matte black, 160 c/c

- With hand shower, holder and hose in metal, PVC- and BPA-free
- · Swivel spout with built-in diverter
- Pressure balanced thermostatic mixer
- Temperature handle with safety stop at 38°C
- · With Eco-function
- Approved non-return valves, EN-Standard EN1717

## MORA INXX II bath mixer

With its durable matt black finish and hand shower with a large, round nozzle, makes this mixer looks great and gives a truly relaxing baths. The INXX II collection offers a world-class water experience with constant temperature, high comfort and effective scald protection. The mixer has been tested and approved according to current building regulations and is energy-efficient, which means it reduces water and energy use without compromising on comfort.