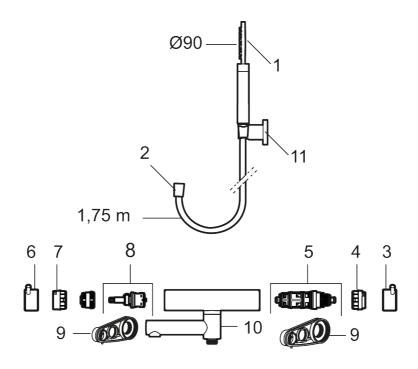

Article number: 270000.12

| Sparepartlist |           |         |                                       |  |  |
|---------------|-----------|---------|---------------------------------------|--|--|
| NO.           | ART NO.   | RSK     | DESCRIPTION                           |  |  |
| 1             | 209575    | 8275496 | Hand shower, chrome                   |  |  |
| 1             | 209575.12 | 8275497 | Hand shower, matte black              |  |  |
| 1             | 209575.22 | 8275498 | Hand shower, matte white              |  |  |
| 1             | 209575.44 | 8275499 | Hand shower, matte grey               |  |  |
| 1             | 209575.60 | 8275500 | Hand shower, polished brass PVD       |  |  |
| 1             | 209575.62 | 8275501 | Hand shower, brused brass PVD         |  |  |
| 2             | 131170.AE | 8251927 | Shower hose in metal, 1750 mm, chrome |  |  |

| 2         131170.12AE         8251999         Shower hose in metal, 1750 mm, matte black           2         131170.22AE         8252000         Shower hose in metal, 1750 mm, matte grey           2         131170.64AE         8252001         Shower hose in metal, 1750 mm, matte grey           2         131170.62AE         8252002         Shower hose in metal, 1750 mm, brused brass PVD           3         409710.42AE         8218902         Temperature handle, matte black           3         409710.22AE         8218903         Temperature handle, matte black           3         409710.42AE         8218905         Temperature handle, matte grey           3         409710.62AE         8218906         Temperature handle, brused brass PVD           4         409710.62AE         8218907         Temperature handle, brused brass PVD           5         \$600023         8439703         Stop ring           6         409711.62AE         8218901         Temperature handle, brused brass PVD           6         409711.2AE         8218901         Temperature handle, matte black           6         409711.2CAE         8218901         Temperature handle, matte white           6         409711.62AE         8218911         Temperature handle, brused brass PVD           7                                                                                                                                                                                        | NO. | ART NO.     | RSK     | DESCRIPTION                                                                          |
|------------------------------------------------------------------------------------------------------------------------------------------------------------------------------------------------------------------------------------------------------------------------------------------------------------------------------------------------------------------------------------------------------------------------------------------------------------------------------------------------------------------------------------------------------------------------------------------------------------------------------------------------------------------------------------------------------------------------------------------------------------------------------------------------------------------------------------------------------------------------------------------------------------------------------------------------------------------------------------------------------------------------------------------------------------------------------------------------------------------------------------------------------------------------------------------------------------------------------------------------------------------------------------------------------------------------------------------------------------------------------------------------------------------------------------------------------------------------------------------------------------------|-----|-------------|---------|--------------------------------------------------------------------------------------|
| 2         131170.44AE         8252001         Shower hose in metal, 1750 mm, matte grey           2         131170.60AE         8252002         Shower hose in metal, 1750 mm, polished brass PVD           3         409710.AE         8218902         Temperature handle, chrome           3         409710.12AE         8218903         Temperature handle, matte black           3         409710.22AE         8218904         Temperature handle, matte black           3         409710.4AAE         8218905         Temperature handle, matte black           3         409710.6AAE         8218906         Temperature handle, matte grey           3         409710.6AAE         8218907         Temperature handle, brused brass PVD           4         8600023         8439703         Stop ring           5         8600019         8439702         Thermostatic cartridge, complete, with service tool           6         409711.2AE         8218903         Temperature handle, matte black           6         409711.2AE         8218900         Temperature handle, matte white           6         409711.4AE         8218910         Temperature handle, matte white           6         409711.6AAE         8218912         Temperature handle, polished brass PVD           7         \$600024 <td>2</td> <td>131170.12AE</td> <td>8251999</td> <td>Shower hose in metal, 1750 mm, matte black</td>                                                                                       | 2   | 131170.12AE | 8251999 | Shower hose in metal, 1750 mm, matte black                                           |
| 2         131170.60AE         8252002         Shower hose in metal, 1750 mm, polished brass PVD           2         131170.62AE         8252003         Shower hose in metal, 1750 mm, brused brass PVD           3         409710.AE         8218902         Temperature handle, chrome           3         409710.12AE         8218903         Temperature handle, matte black           3         409710.2AE         8218904         Temperature handle, matte grey           3         409710.40AE         8218905         Temperature handle, polished brass PVD           3         409710.62AE         8218907         Temperature handle, brused brass PVD           4         \$600023         8439702         Thermostatic cartridge, complete, with service tool           6         409711.AE         8218901         Temperature handle, chrome           6         409711.AE         8218908         Temperature handle, matte white           6         409711.AEA         8218909         Temperature handle, matte grey           6         409711.60AE         8218911         Temperature handle, brused brass PVD           7         \$600024         8439705         Stop ring, reversible           8         \$600021         8414633         Ceramic headwork, with service tool (bath mixer)           8 </td <td>2</td> <td>131170.22AE</td> <td>8252000</td> <td>Shower hose in metal, 1750 mm, matte white</td>                                                                     | 2   | 131170.22AE | 8252000 | Shower hose in metal, 1750 mm, matte white                                           |
| 2         131170.62AE         8252003         Shower hose in metal, 1750 mm, brused brass PVD           3         409710.AE         8218902         Temperature handle, chrome           3         409710.12AE         8218903         Temperature handle, matte black           3         409710.22AE         8218904         Temperature handle, matte white           3         409710.60AE         8218905         Temperature handle, polished brass PVD           3         409710.62AE         8218907         Temperature handle, brused brass PVD           4         \$600023         8439703         Stop ring           5         \$600019         8439702         Themsotatic cartridge, complete, with service tool           6         409711.AE         8218901         Temperature handle, chrome           6         409711.12AE         8218908         Temperature handle, matte black           6         409711.22AE         8218909         Temperature handle, matte white           6         409711.60AE         8218910         Temperature handle, matte white           6         409711.60AE         8218910         Temperature handle, matte white           6         409711.60AE         8218910         Temperature handle, brused brass PVD           6         409711.60AE                                                                                                                                                                                                  | 2   | 131170.44AE | 8252001 | Shower hose in metal, 1750 mm, matte grey                                            |
| 3         409710.AE         8218902         Temperature handle, chrome           3         409710.12AE         8218903         Temperature handle, matte black           3         409710.2AE         8218904         Temperature handle, matte white           3         409710.60AE         8218905         Temperature handle, polished brass PVD           3         409710.60AE         8218906         Temperature handle, brused brass PVD           4         \$600023         8439703         Stop ring           5         \$600019         8439702         Thermostatic cartridge, complete, with service tool           6         409711.2AE         8218908         Temperature handle, chrome           6         409711.2AE         8218909         Temperature handle, matte black           6         409711.4AE         8218910         Temperature handle, matte white           6         409711.6DAE         8218911         Temperature handle, polished brass PVD           6         409711.6DAE         8218912         Temperature handle, brused brass PVD           7         \$600024         8439705         \$top ring, reversible           8         \$600021         8441463         Ceramic headwork, with service tool (bath mixer)           9         891096.AE         834592                                                                                                                                                                                             | 2   | 131170.60AE | 8252002 | Shower hose in metal, 1750 mm, polished brass PVD                                    |
| 3         409710.12AE         8218903         Temperature handle, matte black           3         409710.22AE         8218904         Temperature handle, matte white           3         409710.60AE         8218905         Temperature handle, matte grey           3         409710.60AE         8218907         Temperature handle, polished brass PVD           4         \$600023         8439703         Stop ring           5         \$600019         8439702         Thermostatic cartridge, complete, with service tool           6         409711.AE         8218901         Temperature handle, chrome           6         409711.2AE         8218908         Temperature handle, matte black           6         409711.4AE         8218909         Temperature handle, matte white           6         409711.6AE         8218910         Temperature handle, matte grey           6         409711.6AE         8218910         Temperature handle, brused brass PVD           7         \$600024         8439705         Stop ring, reversible           8         \$600021         8441463         Ceramic headwork, with service tool (bath mixer)           9         \$81096 AE         8345921         Service tool           10         \$600161.2         8440631         Swivel spo                                                                                                                                                                                                     | 2   | 131170.62AE | 8252003 | Shower hose in metal, 1750 mm, brused brass PVD                                      |
| 3         409710.22AE         8218904         Temperature handle, matte white           3         409710.44AE         8218905         Temperature handle, matte grey           3         409710.60AE         8218907         Temperature handle, polished brass PVD           4         \$600023         8439703         Stop ring           5         \$600019         8439702         Thermostatic cartridge, complete, with service tool           6         409711.AE         8218901         Temperature handle, chrome           6         409711.2AE         8218908         Temperature handle, matte black           6         409711.4AE         8218909         Temperature handle, matte grey           6         409711.4AE         8218910         Temperature handle, matte grey           6         409711.60AE         8218911         Temperature handle, brused brass PVD           6         409711.60AE         8218912         Temperature handle, brused brass PVD           7         \$600024         8439705         Stop ring, reversible           8         \$600021         8441463         Ceramic headwork, with service tool (bath mixer)           9         \$81096AE         8345921         Service tool           10         \$600161.2         8440631         Swivel                                                                                                                                                                                                     | 3   | 409710.AE   | 8218902 | Temperature handle, chrome                                                           |
| 3         409710.44AE         8218905         Temperature handle, matte grey           3         409710.60AE         8218906         Temperature handle, polished brass PVD           4         409710.62AE         8218907         Temperature handle, brused brass PVD           4         \$600023         8439702         Themostatic cartridge, complete, with service tool           5         \$600019         8439702         Themostatic cartridge, complete, with service tool           6         409711.AE         8218901         Temperature handle, chrome           6         409711.22AE         8218908         Temperature handle, matte black           6         409711.44AE         8218910         Temperature handle, polished brass PVD           6         409711.60AE         8218911         Temperature handle, brused brass PVD           7         \$600024         8218912         Temperature handle, brused brass PVD           8         \$600021         8441463         Ceramic headwork, with service tool (bath mixer)           8         \$600027         8387233         Ceramic headwork, with service tool (bath mixer)           9         \$91096.AE         8345921         Service tool           10         \$600161.12         8440633         Swivel spout, for coversion of shower mixer to bath/shower mixer,                                                                                                                                               | 3   | 409710.12AE | 8218903 | Temperature handle, matte black                                                      |
| 3         409710.60AE         8218906         Temperature handle, polished brass PVD           3         409710.62AE         8218907         Temperature handle, brused brass PVD           4         \$600023         8439703         Stop ring           5         \$600019         8439702         Thermostatic cartridge, complete, with service tool           6         409711.AE         8218908         Temperature handle, chrome           6         409711.22AE         8218909         Temperature handle, matte black           6         409711.4AAE         8218910         Temperature handle, matte grey           6         409711.60AE         8218911         Temperature handle, polished brass PVD           6         409711.62AE         8218912         Temperature handle, brused brass PVD           7         \$600024         8439705         Stop ring, reversible           8         \$600021         8441463         Ceramic headwork, with service tool (bath mixer)           8         \$600027         8387233         Ceramic headwork, without tool (bath mixer)           9         \$91996.AE         8345921         Service tool           10         \$600161.2         8440633         Swivel spout, for coversion of shower mixer to bath/shower mixer, matte black           10                                                                                                                                                                                   | 3   | 409710.22AE | 8218904 | Temperature handle, matte white                                                      |
| 3         409710.62AE         8218907         Temperature handle, brused brass PVD           4         \$600023         8439703         Stop ring           5         \$600019         8439702         Thermostatic cartridge, complete, with service tool           6         409711.AE         8218901         Temperature handle, chrome           6         409711.22AE         8218908         Temperature handle, matte black           6         409711.22AE         8218909         Temperature handle, matte grey           6         409711.60AE         8218910         Temperature handle, matte grey           6         409711.60AE         8218912         Temperature handle, brused brass PVD           7         \$600024         8439705         Stop ring, reversible           8         \$600021         8441463         Ceramic headwork, with service tool (bath mixer)           8         \$600270         8387233         Ceramic headwork, without tool (bath mixer)           9         891096.AE         8345921         Service tool           10         \$600161         8440630         Swivel spout, for coversion of shower mixer to bath/shower mixer, chrome           10         \$600161.12         8440631         Swivel spout, for coversion of shower mixer to bath/shower mixer, matte grey                                                                                                                                                                         | 3   | 409710.44AE | 8218905 | Temperature handle, matte grey                                                       |
| 4         \$600023         \$439702         Thermostatic cartridge, complete, with service tool           6         \$409711.AE         \$218901         Temperature handle, chrome           6         \$409711.12AE         \$218908         Temperature handle, matte black           6         \$409711.2AE         \$218909         Temperature handle, matte white           6         \$409711.4AE         \$218909         Temperature handle, matte grey           6         \$409711.60AE         \$218910         Temperature handle, polished brass PVD           6         \$409711.60AE         \$218912         Temperature handle, brused brass PVD           7         \$600024         \$439705         Stop ring, reversible           8         \$600021         \$441463         Ceramic headwork, without tool (bath mixer)           9         \$891096.AE         \$345921         Service tool           10         \$600161         \$440630         Swivel spout, for coversion of shower mixer to bath/shower mixer, chrome           10         \$600161.12         \$440631         Swivel spout, for coversion of shower mixer to bath/shower mixer, matte white           10         \$600161.44         \$440633         Swivel spout, for coversion of shower mixer to bath/shower mixer, polished brass PVD           10         \$600161.62         \$440634                                                                                                                 | 3   | 409710.60AE | 8218906 | Temperature handle, polished brass PVD                                               |
| 5         S600019         8439702         Thermostatic cartridge, complete, with service tool           6         409711.AE         8218901         Temperature handle, chrome           6         409711.2AE         8218908         Temperature handle, matte black           6         409711.2AE         8218909         Temperature handle, matte white           6         409711.6AE         8218910         Temperature handle, matte grey           6         409711.6CAE         8218911         Temperature handle, polished brass PVD           7         S600024         8439705         Stop ring, reversible           8         S600021         8441463         Ceramic headwork, with service tool (bath mixer)           8         S600270         8387233         Ceramic headwork, without tool (bath mixer)           9         891096.AE         8345921         Service tool           10         S600161         8440630         Swivel spout, for coversion of shower mixer to bath/shower mixer, chrome           10         S600161.12         8440631         Swivel spout, for coversion of shower mixer to bath/shower mixer, matte white           10         S600161.22         8440632         Swivel spout, for coversion of shower mixer to bath/shower mixer, matte grey           10         S600161.60         8440634                                                                                                                                                     | 3   | 409710.62AE | 8218907 | Temperature handle, brused brass PVD                                                 |
| 6         409711.AE         8218901         Temperature handle, chrome           6         409711.12AE         8218908         Temperature handle, matte black           6         409711.22AE         8218909         Temperature handle, matte white           6         409711.44AE         8218910         Temperature handle, matte grey           6         409711.60AE         8218911         Temperature handle, polished brass PVD           6         409711.62AE         8218912         Temperature handle, brused brass PVD           7         \$600024         8439705         Stop ring, reversible           8         \$600021         8441463         Ceramic headwork, with service tool (bath mixer)           9         891096.AE         8345921         Service tool           10         \$600161         8440630         Swivel spout, for coversion of shower mixer to bath/shower mixer, chrome           10         \$600161.12         8440631         Swivel spout, for coversion of shower mixer to bath/shower mixer, matte white           10         \$600161.22         8440632         Swivel spout, for coversion of shower mixer to bath/shower mixer, matte grey           10         \$600161.60         8440633         Swivel spout, for coversion of shower mixer to bath/shower mixer, polished brass PVD           10         \$60016                                                                                                                             | 4   | S600023     | 8439703 | Stop ring                                                                            |
| 6         409711.12AE         8218908         Temperature handle, matte black           6         409711.22AE         8218909         Temperature handle, matte white           6         409711.44AE         8218910         Temperature handle, matte grey           6         409711.60AE         8218911         Temperature handle, polished brass PVD           6         409711.62AE         8218912         Temperature handle, brused brass PVD           7         \$600024         8439705         Stop ring, reversible           8         \$600021         8441463         Ceramic headwork, with service tool (bath mixer)           8         \$600270         8387233         Ceramic headwork, without tool (bath mixer)           9         891096.AE         8345921         Service tool           10         \$600161         8440630         Swivel spout, for coversion of shower mixer to bath/shower mixer, chrome           10         \$600161.12         8440631         Swivel spout, for coversion of shower mixer to bath/shower mixer, matte white           10         \$600161.22         8440632         Swivel spout, for coversion of shower mixer to bath/shower mixer, polished brass PVD           10         \$600161.60         8440634         Swivel spout, for coversion of shower mixer to bath/shower mixer, polished brass PVD           10<                                                                                                                    | 5   | S600019     | 8439702 | Thermostatic cartridge, complete, with service tool                                  |
| 6         409711.22AE         8218909         Temperature handle, matte white           6         409711.44AE         8218910         Temperature handle, matte grey           6         409711.60AE         8218911         Temperature handle, polished brass PVD           6         409711.62AE         8218912         Temperature handle, brused brass PVD           7         \$600024         8439705         Stop ring, reversible           8         \$600021         8441463         Ceramic headwork, with service tool (bath mixer)           9         \$891096.AE         8345921         Service tool           10         \$600161         8440630         Swivel spout, for coversion of shower mixer to bath/shower mixer, chrome           10         \$600161.12         8440631         Swivel spout, for coversion of shower mixer to bath/shower mixer, matte black           10         \$600161.22         8440632         Swivel spout, for coversion of shower mixer to bath/shower mixer, matte grey           10         \$600161.60         8440633         Swivel spout, for coversion of shower mixer to bath/shower mixer, polished brass PVD           10         \$600161.60         8440635         Swivel spout, for coversion of shower mixer to bath/shower mixer, brushed brass PVD           10         \$600256         8239634         Hand shower holder, chrome     <                                                                                             | 6   | 409711.AE   | 8218901 | Temperature handle, chrome                                                           |
| 6         409711.44AE         8218910         Temperature handle, matte grey           6         409711.60AE         8218911         Temperature handle, polished brass PVD           6         409711.62AE         8218912         Temperature handle, brused brass PVD           7         \$600024         8439705         Stop ring, reversible           8         \$600021         8441463         Ceramic headwork, with service tool (bath mixer)           9         \$891096.AE         8345921         Service tool           10         \$600161         8440630         Swivel spout, for coversion of shower mixer to bath/shower mixer, chrome           10         \$600161.12         8440631         Swivel spout, for coversion of shower mixer to bath/shower mixer, matte black           10         \$600161.22         8440632         Swivel spout, for coversion of shower mixer to bath/shower mixer, matte grey           10         \$600161.44         8440633         Swivel spout, for coversion of shower mixer to bath/shower mixer, polished brass PVD           10         \$600161.62         8440635         Swivel spout, for coversion of shower mixer to bath/shower mixer, brushed brass PVD           10         \$600256         8239634         Hand shower holder, chrome           11         \$600256.12         8239635         Hand shower holder, polished brass PVD <td>6</td> <td>409711.12AE</td> <td>8218908</td> <td>Temperature handle, matte black</td> | 6   | 409711.12AE | 8218908 | Temperature handle, matte black                                                      |
| 6 409711.60AE 8218911 Temperature handle, polished brass PVD 6 409711.62AE 8218912 Temperature handle, brused brass PVD 7 S600024 8439705 Stop ring, reversible 8 S600021 8441463 Ceramic headwork, with service tool (bath mixer) 8 S600270 8387233 Ceramic headwork, without tool (bath mixer) 9 891096.AE 8345921 Service tool 10 S600161 8440630 Swivel spout, for coversion of shower mixer to bath/shower mixer, chrome 10 S600161.12 8440631 Swivel spout, for coversion of shower mixer to bath/shower mixer, matte black 10 S600161.22 8440632 Swivel spout, for coversion of shower mixer to bath/shower mixer, matte white 10 S600161.44 8440633 Swivel spout, for coversion of shower mixer to bath/shower mixer, matte grey 10 S600161.60 8440634 Swivel spout, for coversion of shower mixer to bath/shower mixer, polished brass PVD 10 S600161.62 8440635 Swivel spout, for coversion of shower mixer to bath/shower mixer, brushed brass PVD 11 S600256 8239634 Hand shower holder, chrome 11 S600256.12 8239635 Hand shower holder, polished brass PVD                                                                                                                                                                                                                                                                                                                                                                                                                                         | 6   | 409711.22AE | 8218909 | Temperature handle, matte white                                                      |
| 6         409711.62AE         8218912         Temperature handle, brused brass PVD           7         S600024         8439705         Stop ring, reversible           8         S600021         8441463         Ceramic headwork, with service tool (bath mixer)           9         891096.AE         8387233         Ceramic headwork, without tool (bath mixer)           9         891096.AE         8345921         Service tool           10         S600161         8440630         Swivel spout, for coversion of shower mixer to bath/shower mixer, chrome           10         S600161.12         8440631         Swivel spout, for coversion of shower mixer to bath/shower mixer, matte black           10         S600161.22         8440632         Swivel spout, for coversion of shower mixer to bath/shower mixer, matte grey           10         S600161.44         8440633         Swivel spout, for coversion of shower mixer to bath/shower mixer, polished brass PVD           10         S600161.60         8440634         Swivel spout, for coversion of shower mixer to bath/shower mixer, brushed brass PVD           11         S600256         8239634         Hand shower holder, chrome           11         S600256.60         8239635         Hand shower holder, matte black           11         S600256.60         8239638         Hand shower holder, polished brass PVD<                                                                                                 | 6   | 409711.44AE | 8218910 | Temperature handle, matte grey                                                       |
| 7S6000248439705Stop ring, reversible8S6000218441463Ceramic headwork, with service tool (bath mixer)8S6002708387233Ceramic headwork, without tool (bath mixer)9891096.AE8345921Service tool10S6001618440630Swivel spout, for coversion of shower mixer to bath/shower mixer, chrome10S600161.128440631Swivel spout, for coversion of shower mixer to bath/shower mixer, matte black10S600161.228440632Swivel spout, for coversion of shower mixer to bath/shower mixer, matte grey10S600161.448440633Swivel spout, for coversion of shower mixer to bath/shower mixer, matte grey10S600161.608440634Swivel spout, for coversion of shower mixer to bath/shower mixer, polished brass PVD10S600161.628440635Swivel spout, for coversion of shower mixer to bath/shower mixer, brushed brass PVD11S6002568239634Hand shower holder, chrome11S600256.128239635Hand shower holder, matte black11S600256.608239638Hand shower holder, polished brass PVD                                                                                                                                                                                                                                                                                                                                                                                                                                                                                                                                                               | 6   | 409711.60AE | 8218911 | Temperature handle, polished brass PVD                                               |
| 8 S600021 8441463 Ceramic headwork, with service tool (bath mixer) 8 S600270 8387233 Ceramic headwork, without tool (bath mixer) 9 891096.AE 8345921 Service tool 10 S600161 8440630 Swivel spout, for coversion of shower mixer to bath/shower mixer, chrome 10 S600161.12 8440631 Swivel spout, for coversion of shower mixer to bath/shower mixer, matte black 10 S600161.22 8440632 Swivel spout, for coversion of shower mixer to bath/shower mixer, matte white 10 S600161.44 8440633 Swivel spout, for coversion of shower mixer to bath/shower mixer, matte grey 10 S600161.60 8440634 Swivel spout, for coversion of shower mixer to bath/shower mixer, polished brass PVD 10 S600161.62 8440635 Swivel spout, for coversion of shower mixer to bath/shower mixer, brushed brass PVD 11 S600256 8239634 Hand shower holder, chrome 11 S600256.60 8239638 Hand shower holder, polished brass PVD                                                                                                                                                                                                                                                                                                                                                                                                                                                                                                                                                                                                         | 6   | 409711.62AE | 8218912 | Temperature handle, brused brass PVD                                                 |
| 8 S600270 8387233 Ceramic headwork, without tool (bath mixer) 9 891096.AE 8345921 Service tool 10 S600161 8440630 Swivel spout, for coversion of shower mixer to bath/shower mixer, chrome 10 S600161.12 8440631 Swivel spout, for coversion of shower mixer to bath/shower mixer, matte black 10 S600161.22 8440632 Swivel spout, for coversion of shower mixer to bath/shower mixer, matte white 10 S600161.44 8440633 Swivel spout, for coversion of shower mixer to bath/shower mixer, matte grey 10 S600161.60 8440634 Swivel spout, for coversion of shower mixer to bath/shower mixer, polished brass PVD 10 S600161.62 8440635 Swivel spout, for coversion of shower mixer to bath/shower mixer, brushed brass PVD 11 S600256 8239634 Hand shower holder, chrome 11 S600256.12 8239635 Hand shower holder, matte black 11 S600256.60 8239638 Hand shower holder, polished brass PVD                                                                                                                                                                                                                                                                                                                                                                                                                                                                                                                                                                                                                      | 7   | S600024     | 8439705 | Stop ring, reversible                                                                |
| 9 891096.AE 8345921 Service tool 10 S600161 8440630 Swivel spout, for coversion of shower mixer to bath/shower mixer, chrome 10 S600161.12 8440631 Swivel spout, for coversion of shower mixer to bath/shower mixer, matte black 10 S600161.22 8440632 Swivel spout, for coversion of shower mixer to bath/shower mixer, matte white 10 S600161.44 8440633 Swivel spout, for coversion of shower mixer to bath/shower mixer, matte grey 10 S600161.60 8440634 Swivel spout, for coversion of shower mixer to bath/shower mixer, polished brass PVD 10 S600161.62 8440635 Swivel spout, for coversion of shower mixer to bath/shower mixer, brushed brass PVD 11 S600256 8239634 Hand shower holder, chrome 11 S600256.12 8239635 Hand shower holder, matte black 11 S600256.60 8239638 Hand shower holder, polished brass PVD                                                                                                                                                                                                                                                                                                                                                                                                                                                                                                                                                                                                                                                                                    | 8   | S600021     | 8441463 | Ceramic headwork, with service tool (bath mixer)                                     |
| S600161 8440630 Swivel spout, for coversion of shower mixer to bath/shower mixer, chrome  S600161.12 8440631 Swivel spout, for coversion of shower mixer to bath/shower mixer, matte black  S600161.22 8440632 Swivel spout, for coversion of shower mixer to bath/shower mixer, matte white  S600161.44 8440633 Swivel spout, for coversion of shower mixer to bath/shower mixer, matte grey  S600161.60 8440634 Swivel spout, for coversion of shower mixer to bath/shower mixer, polished brass PVD  S600161.62 8440635 Swivel spout, for coversion of shower mixer to bath/shower mixer, brushed brass PVD  S600256 8239634 Hand shower holder, chrome  S600256.60 8239638 Hand shower holder, polished brass PVD                                                                                                                                                                                                                                                                                                                                                                                                                                                                                                                                                                                                                                                                                                                                                                                            | 8   | S600270     | 8387233 | Ceramic headwork, without tool (bath mixer)                                          |
| S600161.12 8440631 Swivel spout, for coversion of shower mixer to bath/shower mixer, matte black S600161.22 8440632 Swivel spout, for coversion of shower mixer to bath/shower mixer, matte white S600161.44 8440633 Swivel spout, for coversion of shower mixer to bath/shower mixer, matte grey S600161.60 8440634 Swivel spout, for coversion of shower mixer to bath/shower mixer, polished brass PVD S600161.62 8440635 Swivel spout, for coversion of shower mixer to bath/shower mixer, brushed brass PVD S600256 8239634 Hand shower holder, chrome Hand shower holder, matte black Hand shower holder, polished brass PVD                                                                                                                                                                                                                                                                                                                                                                                                                                                                                                                                                                                                                                                                                                                                                                                                                                                                               | 9   | 891096.AE   | 8345921 | Service tool                                                                         |
| S600161.22 Swivel spout, for coversion of shower mixer to bath/shower mixer, matte white  S600161.44 S440633 Swivel spout, for coversion of shower mixer to bath/shower mixer, matte grey  S600161.60 S440634 Swivel spout, for coversion of shower mixer to bath/shower mixer, polished brass PVD  S600161.62 S440635 Swivel spout, for coversion of shower mixer to bath/shower mixer, brushed brass PVD  S600256 S239634 Hand shower holder, chrome  S600256.12 S239635 Hand shower holder, matte black  Hand shower holder, polished brass PVD                                                                                                                                                                                                                                                                                                                                                                                                                                                                                                                                                                                                                                                                                                                                                                                                                                                                                                                                                               | 10  | S600161     | 8440630 | Swivel spout, for coversion of shower mixer to bath/shower mixer, chrome             |
| S600161.44 8440633 Swivel spout, for coversion of shower mixer to bath/shower mixer, matte grey  S600161.60 8440634 Swivel spout, for coversion of shower mixer to bath/shower mixer, polished brass PVD  S600161.62 8440635 Swivel spout, for coversion of shower mixer to bath/shower mixer, brushed brass PVD  S600256 8239634 Hand shower holder, chrome  S600256.12 8239635 Hand shower holder, matte black  Hand shower holder, polished brass PVD                                                                                                                                                                                                                                                                                                                                                                                                                                                                                                                                                                                                                                                                                                                                                                                                                                                                                                                                                                                                                                                         | 10  | S600161.12  | 8440631 | Swivel spout, for coversion of shower mixer to bath/shower mixer, matte black        |
| S600161.60 8440634 Swivel spout, for coversion of shower mixer to bath/shower mixer, polished brass PVD  S600161.62 8440635 Swivel spout, for coversion of shower mixer to bath/shower mixer, brushed brass PVD  S600256 8239634 Hand shower holder, chrome  S600256.12 8239635 Hand shower holder, matte black  S600256.60 8239638 Hand shower holder, polished brass PVD                                                                                                                                                                                                                                                                                                                                                                                                                                                                                                                                                                                                                                                                                                                                                                                                                                                                                                                                                                                                                                                                                                                                       | 10  | S600161.22  | 8440632 | Swivel spout, for coversion of shower mixer to bath/shower mixer, matte white        |
| 10 S600161.62 8440635 Swivel spout, for coversion of shower mixer to bath/shower mixer, brushed brass PVD  11 S600256 8239634 Hand shower holder, chrome  11 S600256.12 8239635 Hand shower holder, matte black  11 S600256.60 8239638 Hand shower holder, polished brass PVD                                                                                                                                                                                                                                                                                                                                                                                                                                                                                                                                                                                                                                                                                                                                                                                                                                                                                                                                                                                                                                                                                                                                                                                                                                    | 10  | S600161.44  | 8440633 | Swivel spout, for coversion of shower mixer to bath/shower mixer, matte grey         |
| 11       S600256       8239634       Hand shower holder, chrome         11       S600256.12       8239635       Hand shower holder, matte black         11       S600256.60       8239638       Hand shower holder, polished brass PVD                                                                                                                                                                                                                                                                                                                                                                                                                                                                                                                                                                                                                                                                                                                                                                                                                                                                                                                                                                                                                                                                                                                                                                                                                                                                           | 10  | S600161.60  | 8440634 | Swivel spout, for coversion of shower mixer to bath/shower mixer, polished brass PVD |
| 11       \$600256.12       \$239635       Hand shower holder, matte black         11       \$5600256.60       \$239638       Hand shower holder, polished brass PVD                                                                                                                                                                                                                                                                                                                                                                                                                                                                                                                                                                                                                                                                                                                                                                                                                                                                                                                                                                                                                                                                                                                                                                                                                                                                                                                                              | 10  | S600161.62  | 8440635 | Swivel spout, for coversion of shower mixer to bath/shower mixer, brushed brass PVD  |
| 11 S600256.60 8239638 Hand shower holder, polished brass PVD                                                                                                                                                                                                                                                                                                                                                                                                                                                                                                                                                                                                                                                                                                                                                                                                                                                                                                                                                                                                                                                                                                                                                                                                                                                                                                                                                                                                                                                     | 11  | S600256     | 8239634 | Hand shower holder, chrome                                                           |
|                                                                                                                                                                                                                                                                                                                                                                                                                                                                                                                                                                                                                                                                                                                                                                                                                                                                                                                                                                                                                                                                                                                                                                                                                                                                                                                                                                                                                                                                                                                  | 11  | S600256.12  | 8239635 | Hand shower holder, matte black                                                      |
| 11 S600256.62 8239639 Hand shower holder, brushed brass PVD                                                                                                                                                                                                                                                                                                                                                                                                                                                                                                                                                                                                                                                                                                                                                                                                                                                                                                                                                                                                                                                                                                                                                                                                                                                                                                                                                                                                                                                      | 11  | S600256.60  | 8239638 | Hand shower holder, polished brass PVD                                               |
|                                                                                                                                                                                                                                                                                                                                                                                                                                                                                                                                                                                                                                                                                                                                                                                                                                                                                                                                                                                                                                                                                                                                                                                                                                                                                                                                                                                                                                                                                                                  | 11  | S600256.62  | 8239639 | Hand shower holder, brushed brass PVD                                                |