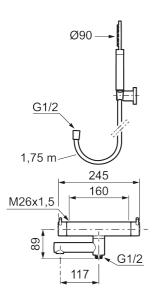

Article number: 270000.12 Flow 3 bar: 20.0 l/m

Description: Matte black, 160 c/c

- With hand shower, holder and hose in metal, PVC- and BPA-free
- · Swivel spout with built-in diverter
- Pressure balanced thermostatic mixer
- Temperature handle with safety stop at 38°C
- · With Eco-function
- Approved non-return valves, EN-Standard EN1717

Article number: 270000.12

| Sparepartlist |           |         |                                       |  |  |
|---------------|-----------|---------|---------------------------------------|--|--|
| NO.           | ART NO.   | RSK     | DESCRIPTION                           |  |  |
| 1             | 209575    | 8275496 | Hand shower, chrome                   |  |  |
| 1             | 209575.12 | 8275497 | Hand shower, matte black              |  |  |
| 1             | 209575.22 | 8275498 | Hand shower, matte white              |  |  |
| 1             | 209575.44 | 8275499 | Hand shower, matte grey               |  |  |
| 1             | 209575.60 | 8275500 | Hand shower, polished brass PVD       |  |  |
| 1             | 209575.62 | 8275501 | Hand shower, brused brass PVD         |  |  |
| 2             | 131170.AE | 8251927 | Shower hose in metal, 1750 mm, chrome |  |  |