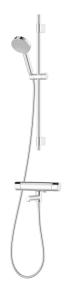

## MMIX II bath & shower kit

The MMIX II bath & shower kit features an updated design for its hand shower unit and an enhanced thermostat. Mora's signature attention to detail and focus on quality mean this sleek chrome shower delivers on all fronts.

### MORA MMIX II shower set (art.no. 331300):

- · Shower hose in metal, PVC- and BPA-free
- · With adjustable wall brackets for usage of existing screw holes
- · With Easy-Clean anti-limescale system