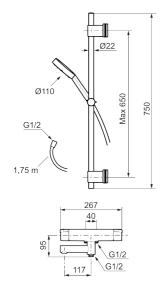

Article number: 334040 Flow 3 bar: 22.9 l/m Description: Chrome, 40 c/c, pipe connection down

## Consist of:

MORA MMIX II thermostatic mixer:

- · Swivel spout with built-in diverter
- Pressure balanced thermostatic mixer
- With reversible headwork
- Temperature handle with safety stop at 38°C
- With Eco-function
- Lead Free material
- Approved non-return valves, EN-Standard EN1717
- Note! Not for Vaska

### MORA MMIX II shower set (art.no. 331300):

- · Shower hose in metal, PVC- and BPA-free
- · With adjustable wall brackets for usage of existing screw holes
- · With Easy-Clean anti-limescale system