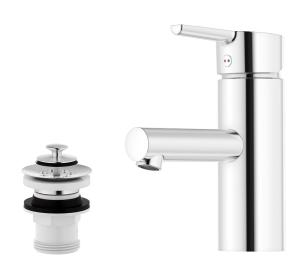

## MMIX II basin mixer

MMIX II unifies its ergonomic design with top-tier energy efficiency in a stylish chrome piece that blends quality and looks. This year, we've updated its design language with straighter lines and boosted its energy-saving attributes.

Article number: 333020 Flow 3 bar: 4.5 l/m

**Description:** Chrome

- With captive waste, lower part in plastic
- ESS (energy saving system)
- · Ceramic cartridge with soft closing function
- · Adjustable flow control and temperature limiter
- Soft PEX<sup>®</sup> hoses with 3/8" connecting nut (stainless steel braided)
- · Lead Free material
- Hole diameter Ø34-37 mm