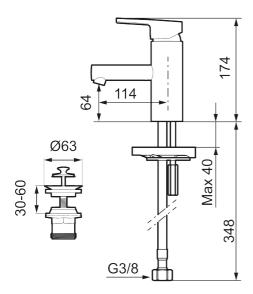

Article number: 333020 Flow 3 bar: 4.5 l/m

**Description:** Chrome

- With captive waste, lower part in plastic
- ESS (energy saving system)
- · Ceramic cartridge with soft closing function
- · Adjustable flow control and temperature limiter
- Soft PEX<sup>®</sup> hoses with 3/8" connecting nut (stainless steel braided)
- · Lead Free material
- Hole diameter Ø34-37 mm