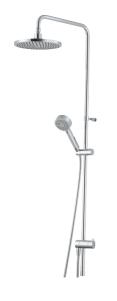

## MORA REXX S5 shower system

Mora Rexx is the essence of Scandinavian design and functionality. Minimalism and simplicity characterise this product line. Its innovation lies in its precision. When tradition and craftsmanship meet state-of-the-art manufacturing methods and inspiring design, the result is Mora Rexx. This generous shower includes a wide overhead shower head and a practical hand shower, both with an anti-limescale system.

Article number: 130014 Description: Chrome

- Diverter with ceramic cartridge
- Shower hose in metal, PVC- and BPA-free
- With Easy-Clean anti-limescale system
- Shower bar can be shortened if required
- Connection with G1/2
- Diverter can be mounted with lever pointing in chosen direction
- Eco (energy and water saving hand shower 9 l/min, shower head 12 l/min)