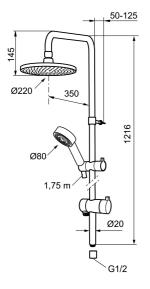

Article number: 130014 Description: Chrome

- Diverter with ceramic cartridge
- Shower hose in metal, PVC- and BPA-free
- With Easy-Clean anti-limescale system
- Shower bar can be shortened if required
- Connection with G1/2
- Diverter can be mounted with lever pointing in chosen direction
- Eco (energy and water saving hand shower 9 l/min, shower head 12 l/min)