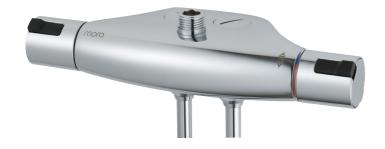

Article number: 241220

Description: Chrome, 40 c/c, pipe conn. down, shower conn. up

- Temperature handle with safety stop at 38°C and 42°C
- With Eco-function
- Projection from wall 54 mm
- Approved non-return valves, EN-Standard EN1717
- Extra user-friendly grips, approved by the Rheumatism Association in Sweden