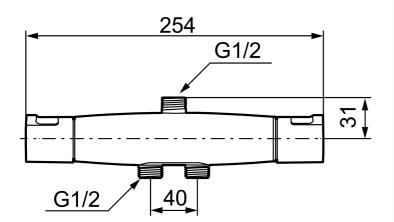

Article number: 241220

Description: Chrome, 40 c/c, pipe conn. down, shower conn. up

- Temperature handle with safety stop at 38°C and 42°C
- With Eco-function
- Projection from wall 54 mm
- Approved non-return valves, EN-Standard EN1717
- Extra user-friendly grips, approved by the Rheumatism Association in Sweden