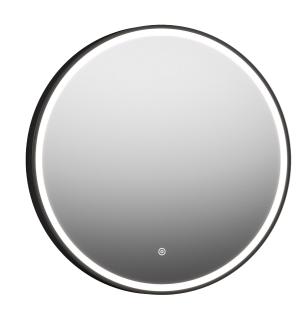

## **MORA SOLO I**

Encased in an attractive metal frame in matt black aluminium, with an inner LED band, Solo I gives a dynamic atmosphere to an interior. Its mirror is anti-fog for ease of use, allowing the simplicity of the design to always remain in focus.

## About the collection

An attractive framed design, with touch-operated backlighting in a versatile mirror package that's easy to style into any space.

**Article number:** 953101.12 **Description:** Ø700 mm

- · Black aluminium frame
- · Energy efficient LED lighting
- · Copper-free glass with safety film
- · Steam free with heated demister pad
- · Touch operated on/off
- Light temperature 6400 K
- · IP 44 certified, third party CE certified
- Mounting distance from wall: 40 mm