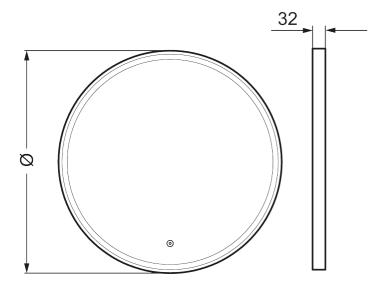

## About the collection

An attractive framed design, with touch-operated backlighting in a versatile mirror package that's easy to style into any space.

**Article number:** 953101.12 **Description:** Ø700 mm

- · Black aluminium frame
- · Energy efficient LED lighting
- · Copper-free glass with safety film
- · Steam free with heated demister pad
- · Touch operated on/off
- Light temperature 6400 K
- · IP 44 certified, third party CE certified
- Mounting distance from wall: 40 mm