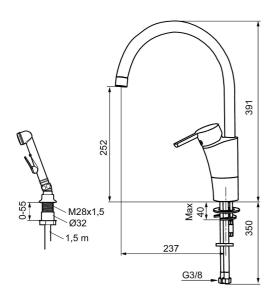

Article number: 732116 Flow 3 bar: 6.5 l/m

**Description:** Chrome

- With self-closing hand shower, lead-in sleeve and hose
- · ESS (energy saving system)
- · Ceramic cartridge with soft closing function
- · Adjustable flow control and temperature limiter
- Eco (energy and water saving aerator)
- Soft PEX<sup>®</sup> hoses with 3/8" connecting nut (stainless steel braided)
- Swivel spout, limitation part for 60°, 85°, 110° or 360° included
- Approved non-return valves, EN-standard, EN1717
- Lead Free material
- Hole diameter Ø32-37 mm