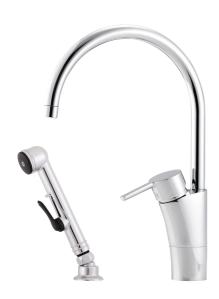

## MORA MMIX K5 kitchen mixer

Mora MMIX combines elegance and ergonomic design with energy-efficiency. Soft geometric curves and a timeless style characterise the entire Mora MMIX range. The mixers were developed according to our unique EcoSafe™ concept focusing on low energy consumption and long-term environmental care.

Article number: 732116 Flow 3 bar: 6.5 l/m

**Description:** Chrome

- With self-closing hand shower, lead-in sleeve and hose
- · ESS (energy saving system)
- · Ceramic cartridge with soft closing function
- · Adjustable flow control and temperature limiter
- Eco (energy and water saving aerator)
- Soft PEX<sup>®</sup> hoses with 3/8" connecting nut (stainless steel braided)
- Swivel spout, limitation part for 60°, 85°, 110° or 360° included
- Approved non-return valves, EN-standard, EN1717
- Lead Free material
- Hole diameter Ø32-37 mm