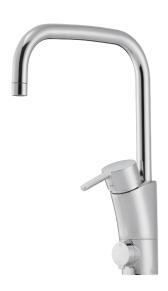

## MORA MMIX K7 kitchen mixer

Mora MMIX combines elegance and ergonomic design with energy-efficiency. Soft geometric curves and a timeless style characterise the entire Mora MMIX range. The mixers were developed according to our unique EcoSafe™ concept focusing on low energy consumption and long-term environmental care.

Article number: 732071 Flow 3 bar: 7.5 l/m

**Description:** Chrome

- ESS (energy saving system)
- · Ceramic cartridge with soft closing function
- · Adjustable flow control and temperature limiter
- Eco (energy and water saving aerator)
- Soft PEX<sup>®</sup> hoses with 3/8" connecting nut (stainless steel braided)
- Swivel spout, limitation part for 60°, 85°, 110° or 360° included
- With dishwasher valve, switchable between cold and hot water.
  Pre-set on cold water
- Lead Free material
- Hole diameter Ø32-37 mm