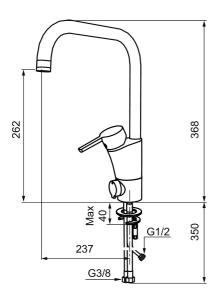

Article number: 732071 Flow 3 bar: 7.5 l/m

**Description:** Chrome

- ESS (energy saving system)
- · Ceramic cartridge with soft closing function
- · Adjustable flow control and temperature limiter
- Eco (energy and water saving aerator)
- Soft PEX<sup>®</sup> hoses with 3/8" connecting nut (stainless steel braided)
- Swivel spout, limitation part for 60°, 85°, 110° or 360° included
- With dishwasher valve, switchable between cold and hot water.
  Pre-set on cold water
- Lead Free material
- Hole diameter Ø32-37 mm