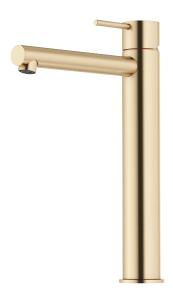

## MORA INXX II sharp, high basin mixer

INXX II basin mixers are available in three different heights, including high which is suitable for countertop basins. With its durable, elegant brushed brass finish and straight lines, long spout and slanted nozzle, the INXX II sharp basin mixer is attractive to look at and practical to use. The mixer has been tested and approved according to current building regulations and is energy-efficient, which means it reduces water and energy use without compromising on comfort. A push downwaste in a matching colour is available as an accessory.

Article number: 273023.62CA Flow 3 bar: 4.5 l/m

**Description:** Brushed brass PVD

- · Ceramic cartridge
- · Adjustable flow control and temperature limiter
- Soft PEX® hoses with 3/8" connecting nut (stainless steel braided)
- Hole diameter Ø34-37 mm