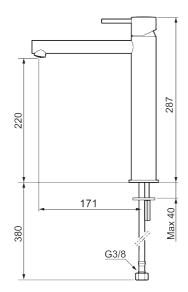

Article number: 273023.62CA Flow 3 bar: 4.5 l/m

**Description:** Brushed brass PVD

- · Ceramic cartridge
- · Adjustable flow control and temperature limiter
- Soft PEX® hoses with 3/8" connecting nut (stainless steel braided)
- Hole diameter Ø34-37 mm