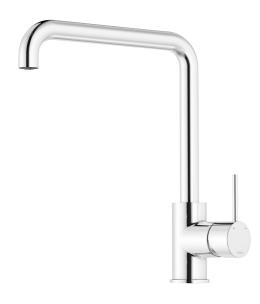

## mixer

With its durable chrome finish and strong personality, the INXX II sharp kitchen mixer makes a stylish, contemporary statement in your kitchen. The mixer has been tested and approved according to current building regulations and is energyefficient, which means it reduces water and energy use without compromising on comfort.

Article number: 272051.CA Flow 3 bar: 6.0 l/m Description: Chrome

- Ceramic cartridge
- · Adjustable flow control and temperature limiter
- Soft PEX® hoses with 3/8" connecting nut (stainless steel braided)
- Swivel spout, limitation part for 60°, 85°, 110° or 360° included
- Hole diameter Ø34-37 mm