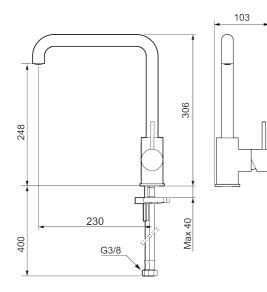

Article number: 272051.CA Flow 3 bar: 6.0 l/m Description: Chrome

- Ceramic cartridge
- · Adjustable flow control and temperature limiter
- Soft PEX® hoses with 3/8" connecting nut (stainless steel braided)
- Swivel spout, limitation part for 60°, 85°, 110° or 360° included
- Hole diameter Ø34-37 mm