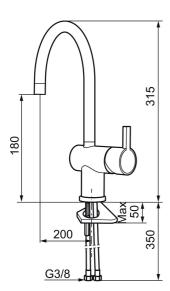

Article number: 707100 Flow 3 bar: 7.6 l/m

**Description:** Chrome

- · ESS (energy saving system)
- · Ceramic cartridge
- · Adjustable flow control and temperature limiter
- Eco (energy and water saving constant flow aerator, 7,6 l/min at 200–600 kPa)
- Soft PEX® hoses with 3/8" connecting nut (stainless steel braided)
- Swivel spout, limitation part for 60°, 120° or 360° included
- Hole diameter Ø32-35 mm