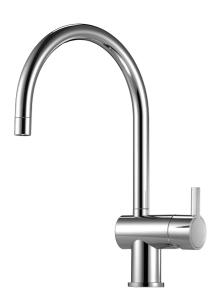

## MORA REXX K5 kitchen mixer

With their simple, minimalist design, Mora Rexx mixers are the essence of Scandinavian design and functionality. Their innovation lies in their precision. When tradition and craftsmanship meet state-of-the-art manufacturing methods and inspiring design, the result is Mora Rexx. The version shown here is a beautiful kitchen mixer with built-in intelligent function.

Article number: 707100 Flow 3 bar: 7.6 l/m

**Description:** Chrome

- · ESS (energy saving system)
- · Ceramic cartridge
- · Adjustable flow control and temperature limiter
- Eco (energy and water saving constant flow aerator, 7,6 l/min at 200–600 kPa)
- Soft PEX® hoses with 3/8" connecting nut (stainless steel braided)
- Swivel spout, limitation part for 60°, 120° or 360° included
- Hole diameter Ø32-35 mm