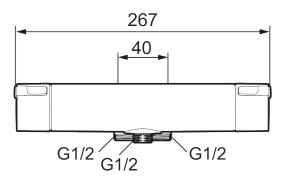

Article number: 334010

Description: Chrome, 40 c/c, pipe connection down

- Note! 40 c/c
- · With shower connection down
- · Pressure balanced thermostatic mixer
- Temperature handle with safety stop at 38°C
- With Eco-function
- Lead Free material
- Approved non-return valves, EN-Standard EN1717