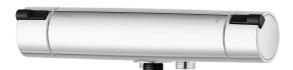

## MMIX II shower mixer

We have updated our classic MMIX chrome shower mixer with a straighter shape and a bolder look. The result? Superior function and elegant style!

Its interior has also been upgraded with an improved thermostat, providing optimal energy efficiency combined with an unsurpassable shower experience.

Article number: 334010

Description: Chrome, 40 c/c, pipe connection down

- Note! 40 c/c
- · With shower connection down
- · Pressure balanced thermostatic mixer
- Temperature handle with safety stop at 38°C
- With Eco-function
- Lead Free material
- Approved non-return valves, EN-Standard EN1717