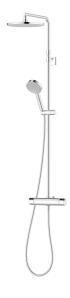

# MMIX II shower system kit Vaska

Our classic chrome MMIX shower system is revised with a bold new straight-lined form and increased proportions for superior functionality and aesthetics. Internally, it features an updated thermostat to maximise energy efficiency while enhancing your showering experience.

Article number: 334035 Flow 3 bar: 7.6 l/m Description: Chrome, 40 c/c, pipe connection up

#### Consist of:

MORA MMIX II thermostatic mixer:

- Pressure balanced thermostatic mixer
- With reversible headwork
- Temperature handle with safety stop at 38°C
- With Eco-function
- Lead Free material
- Approved non-return valves, EN-Standard EN1717
- Note! Not for Vaska

## MORA MMIX II Shower System:

- Shower hose in metal, PVC- and BPA-free
- · With Easy-Clean anti-limescale system
- Wall bracket freely adjustable in height, 700–1000 from connection and 50–100 mm from wall, 2x20 mm spacers included, with sealing, hidden pipe joint
- With bracket for mounting on 40 c/c pipes