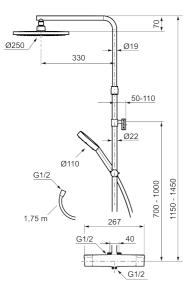

Article number: 334035 Flow 3 bar: 7.6 l/m Description: Chrome, 40 c/c, pipe connection up

#### Consist of:

MORA MMIX II thermostatic mixer:

- Pressure balanced thermostatic mixer
- With reversible headwork
- Temperature handle with safety stop at 38°C
- With Eco-function
- Lead Free material
- Approved non-return valves, EN-Standard EN1717
- Note! Not for Vaska

## MORA MMIX II Shower System:

- Shower hose in metal, PVC- and BPA-free
- · With Easy-Clean anti-limescale system
- Wall bracket freely adjustable in height, 700–1000 from connection and 50–100 mm from wall, 2x20 mm spacers included, with sealing, hidden pipe joint
- With bracket for mounting on 40 c/c pipes