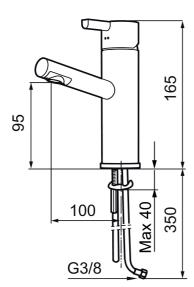

Article number: 707150.0011 Flow 3 bar: 7.8 l/m

**Description:** Chrome/black

- ESS (energy saving system)
- · Ceramic cartridge
- · Adjustable flow control and temperature limiter
- Soft PEX<sup>®</sup> hoses with 3/8" connecting nut (stainless steel braided)
- Hole diameter Ø32-37 mm (Ø32-35 mm recommended)