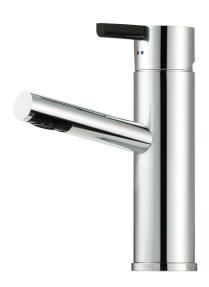

## MORA REXX B5 basin mixer

With their simple, minimalist design, Mora Rexx mixers are the essence of Scandinavian design and functionality. Their innovation lies in their precision. When tradition and craftsmanship meet state-of-the-art manufacturing methods and inspiring design, the result is Mora Rexx. The version shown here is a beautiful basin mixer with built-in intelligent functionality.

Article number: 707150.0011 Flow 3 bar: 7.8 l/m

**Description:** Chrome/black

- ESS (energy saving system)
- · Ceramic cartridge
- · Adjustable flow control and temperature limiter
- Soft PEX<sup>®</sup> hoses with 3/8" connecting nut (stainless steel braided)
- Hole diameter Ø32-37 mm (Ø32-35 mm recommended)