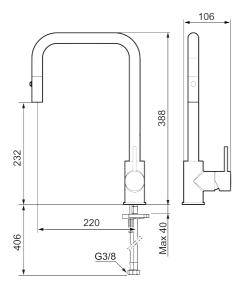

Article number: 272031.CA Flow 3 bar: 5.9 l/m Description: Chrome

- Pull out telescopic nozzle with two spray patterns (normal and rinse)
- Adjustable flow control and temperature limiter
- Soft PEX<sup>®</sup> hoses with 3/8" connecting nut (stainless steel braided)
- Swivel spout 130°, adaptable for different sinks
- Approved non-return valves, EN-Standard EN1717
- Hole diameter Ø34-37 mm