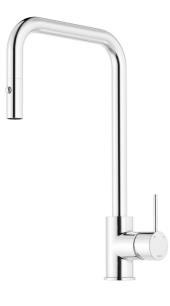

## MORA INXX II pullout kitchen mixer

Combining a durable chromed finish and a soft design language, the INXX II pullout faucet brings a sense of luxury and elegance to the kitchen.

The mixer has a pullout hand spray, with the option to switch between a regular water stream and a shower. The stream returns to normal when the water is turned off.

Article number: 272031.CA Flow 3 bar: 5.9 l/m Description: Chrome

- Pull out telescopic nozzle with two spray patterns (normal and rinse)
- Adjustable flow control and temperature limiter
- Soft PEX<sup>®</sup> hoses with 3/8" connecting nut (stainless steel braided)
- Swivel spout 130°, adaptable for different sinks
- Approved non-return valves, EN-Standard EN1717
- Hole diameter Ø34-37 mm