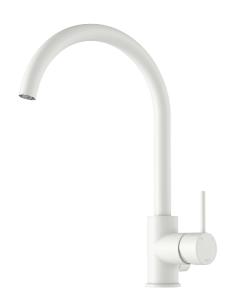

## MORA INXX II soft kitchen mixer

With its durable matt white finish and soft lines, the INXX II soft kitchen mixer lends luxury and elegance to your kitchen. The mixer has been tested and approved according to current building regulations and is energy-efficient, which means it reduces water and energy use without compromising on comfort.

Article number: 272151.22CA Flow 3 bar: 6.0 l/m

**Description:** Matte white

- · Ceramic cartridge
- · Adjustable flow control and temperature limiter
- Soft PEX<sup>®</sup> hoses with 3/8" connecting nut (stainless steel braided)
- Swivel spout, limitation part for 60°, 85°, 110° or 360° included
- · With dish washer valve CW, not adjustable to HW
- Hole diameter Ø34-37 mm