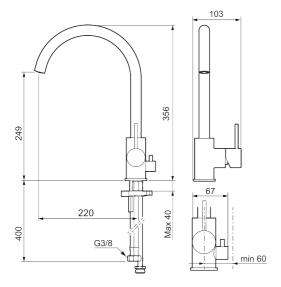

Article number: 272151.22CA Flow 3 bar: 6.0 l/m

**Description:** Matte white

- · Ceramic cartridge
- · Adjustable flow control and temperature limiter
- Soft PEX<sup>®</sup> hoses with 3/8" connecting nut (stainless steel braided)
- Swivel spout, limitation part for 60°, 85°, 110° or 360° included
- · With dish washer valve CW, not adjustable to HW
- Hole diameter Ø34-37 mm