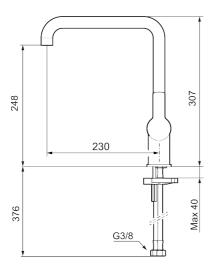

**Article number:** 344051.12LD4 **Flow 3 bar:** 4.8 l/m **Description:** Matte black, LEED/BREEAM compliant

- · Adjustable flow control and temperature limiter
- Swivel spout, limitation part for 60°, 85°, 110° or 360° included
- Soft PEX® hoses with 3/8" connecting nut (stainless steel braided)
- · Lead Free material
- Hole diameter Ø34-37 mm

### **Article number:**

344051.12LD4

| Sparepartlist |             |         |                              |  |
|---------------|-------------|---------|------------------------------|--|
| NO.           | ART NO.     | RSK     | DESCRIPTION                  |  |
| 1             | 409713.AE   | 8441034 | Swivel spout, chrome         |  |
| 1             | 409713.12AE | 8441035 | Swivel spout, matte black    |  |
| 2             | 409712.AE   | 8441027 | Swivel spout, chrome         |  |
| 2             | 409712.12AE | 8441028 | Swivel spout, matte black    |  |
| 3             | S600230     |         | Aerator M21,5 ext., Z        |  |
| 4             | 209565.AE   |         | Limitation segment           |  |
| 5             | 708843.AE   | 8295357 | O-ring (15,54 x 2,62), 2 pcs |  |
| 6             | S600231     |         | Spout nipple, complete       |  |
| 7             | S600243     | 8387197 |                              |  |
| 7             | S600243.12  | 8387198 |                              |  |
| 8             | S600240     | 8397022 |                              |  |
| 8             | S600240.12  | 8397023 |                              |  |