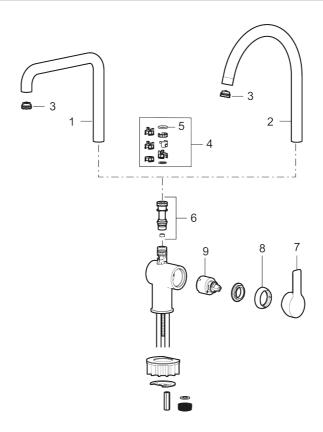

### **Article number:**

344051.12LD4

| Sparepartlist |             |         |                              |  |
|---------------|-------------|---------|------------------------------|--|
| NO.           | ART NO.     | RSK     | DESCRIPTION                  |  |
| 1             | 409713.AE   | 8441034 | Swivel spout, chrome         |  |
| 1             | 409713.12AE | 8441035 | Swivel spout, matte black    |  |
| 2             | 409712.AE   | 8441027 | Swivel spout, chrome         |  |
| 2             | 409712.12AE | 8441028 | Swivel spout, matte black    |  |
| 3             | S600230     |         | Aerator M21,5 ext., Z        |  |
| 4             | 209565.AE   |         | Limitation segment           |  |
| 5             | 708843.AE   | 8295357 | O-ring (15,54 x 2,62), 2 pcs |  |
| 6             | S600231     |         | Spout nipple, complete       |  |
| 7             | S600243     | 8387197 |                              |  |
| 7             | S600243.12  | 8387198 |                              |  |
| 8             | S600240     | 8397022 |                              |  |
| 8             | S600240.12  | 8397023 |                              |  |

| NO. | ART NO.   | RSK     | DESCRIPTION       |
|-----|-----------|---------|-------------------|
| 9   | 708301.AE | 8345093 | Ceramic cartridge |