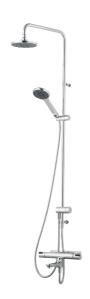

# MORA CERA bath & shower system kit

Article number: 241905

Description: Chrome

### Mora Cera thermostatic mixer art.no. 240100.DB

- Swivel spout with built-in diverter
- Temperature handle with safety stop at 38°C and 42°C
- With Eco-function
- Approved non-return valves, EN-Standard EN1717
- Extra user-friendly grips, approved by the Rheumatism Association in Sweden

# Mora Cera Shower System S5 art.no. 130005

- · Diverter with ceramic cartridge
- Shower hose in metal, PVC- and BPA-free
- With Easy-Clean anti-limescale system
- Shower bar can be shortened if required
- Diverter can be mounted with lever pointing in chosen direction
- Air mixture provides comfort flow at 6 l/min, max flow 10 l/min

Mora Shower bar bracket with hose art.no. 130367