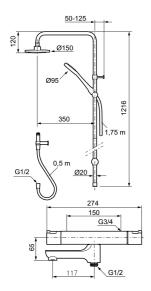

### Mora Cera thermostatic mixer art.no. 240100.DB

- Swivel spout with built-in diverter
- Temperature handle with safety stop at 38°C and 42°C
- With Eco-function
- Approved non-return valves, EN-Standard EN1717
- Extra user-friendly grips, approved by the Rheumatism Association in Sweden

# Mora Cera Shower System S5 art.no. 130005

- · Diverter with ceramic cartridge
- Shower hose in metal, PVC- and BPA-free
- With Easy-Clean anti-limescale system
- Shower bar can be shortened if required
- Diverter can be mounted with lever pointing in chosen direction
- Air mixture provides comfort flow at 6 l/min, max flow 10 l/min

Mora Shower bar bracket with hose art.no. 130367