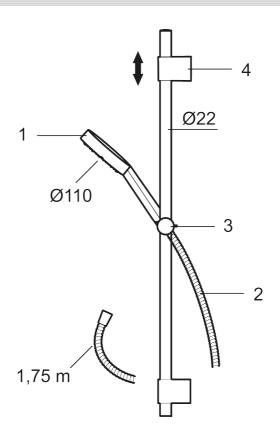

#### Sparepartlist

| NO. | ART NO. | RSK     | DESCRIPTION                 |
|-----|---------|---------|-----------------------------|
| 1   | S600195 | 8233058 | Hand shower                 |
| 2   | S600109 | 8252036 | Shower hose, chrome         |
| 3   | S600246 | 8239619 | Slider, chrome              |
| 4   | S600266 | 8239702 | Wall bracket, chrome, 2 pcs |