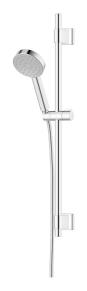

### MMIX II shower set Vaska

The MMIX II features an updated design for its hand shower unit with carefully considered details. In this version, the shower set is clamped to the inlet tubes, which saves drilling in the wall and disturbing the moisture barrier. It's a high-quality piece without compromise.

Article number: 331400 Flow 3 bar: 6.9 l/m Description: Chrome

- Model "Vaska"
- Shower bar with bracket for mounting on 40 c/c pipes
- Shower hose in metal, PVC- and BPA-free
- With Easy-Clean anti-limescale system
- Lead Free material