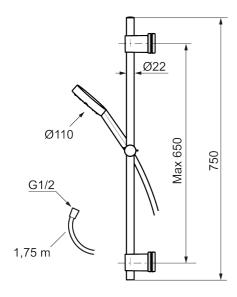

Article number: 331400 Flow 3 bar: 6.9 l/m Description: Chrome

- Model "Vaska"
- Shower bar with bracket for mounting on 40 c/c pipes
- Shower hose in metal, PVC- and BPA-free
- With Easy-Clean anti-limescale system
- Lead Free material

#### MMIX II shower set Vaska

The MMIX II features an updated design for its hand shower unit with carefully considered details. In this version, the shower set is clamped to the inlet tubes, which saves drilling in the wall and disturbing the moisture barrier. It's a high-quality piece without compromise.