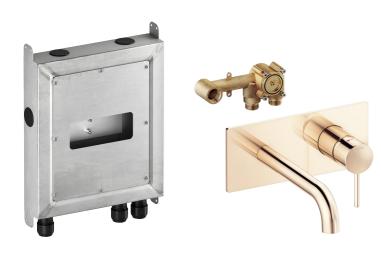

Article number: 275200.60 Flow 3 bar: 6.0 l/m

**Description:** Polished brass PVD

- Note! Approved in selected markets, Sweden, Norway and Finland
- Single lever mixer for built-in
- Cover plate included handle and spout , in metal
- · Safety box in stainless steel
- Build-in depth (min. 63 mm max. 78 mm)

## Consist of following article number:

- 275230 concealed single lever mixer
- 275240 safetey box for single lever mixer
- 275210.60 Cover plate with handle and spout