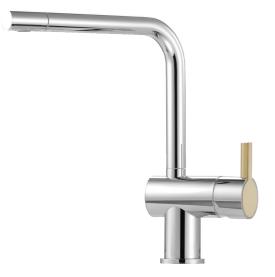

## MORA REXX K6 kitchen mixer

With their simple, minimalist design, Mora Rexx mixers are the essence of Scandinavian design and functionality. Their innovation lies in their precision. When tradition and craftsmanship meet state-of-the-art manufacturing methods and inspiring design, the result is Mora Rexx. The version shown here is a beautiful kitchen mixer with built-in intelligent function.

Article number: 707110.0065 Flow 3 bar: 8.1 l/m Description: Chrome/gold

- ESS (energy saving system)
- Ceramic cartridge
- · Adjustable flow control and temperature limiter
- Eco (energy and water saving constant flow aerator, 7,6 l/min at 200–600 kPa)
- Soft PEX<sup>®</sup> hoses with 3/8" connecting nut (stainless steel braided)
- Swivel spout, limitation part for 60°, 120° or 360° included
- Hole diameter Ø32-35 mm