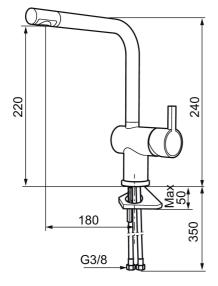

Article number: 707110.0065 Flow 3 bar: 8.1 l/m Description: Chrome/gold

- ESS (energy saving system)
- Ceramic cartridge
- · Adjustable flow control and temperature limiter
- Eco (energy and water saving constant flow aerator, 7,6 l/min at 200–600 kPa)
- Soft PEX<sup>®</sup> hoses with 3/8" connecting nut (stainless steel braided)
- Swivel spout, limitation part for 60°, 120° or 360° included
- Hole diameter Ø32-35 mm