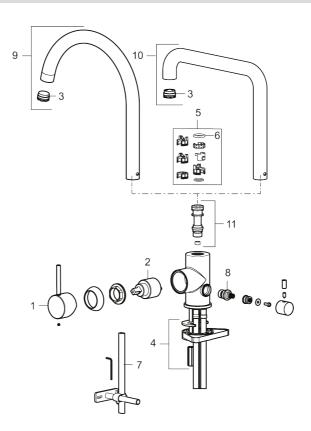

### Sparepartlist

| NO. | ART NO.     | RSK     | DESCRIPTION                         |
|-----|-------------|---------|-------------------------------------|
| 1   | 409700.AE   | 8394069 | Lever, complete, chrome             |
| 1   | 409700.12AE | 8394070 | Lever, complete, matte black        |
| 1   | 409700.22AE | 8394071 | Lever, complete, matte white        |
| 1   | 409700.44AE | 8394072 | Lever, complete, matte grey         |
| 1   | 409700.60AE | 8394073 | Lever, complete, polished brass PVD |
| 1   | 409700.62AE | 8394074 | Lever, complete, brushed brass PVD  |
| 1   | 409700.76AE | 8394075 | Lever, complete, brushed nickel     |

## mora

| NO. | ART NO.     | RSK     | DESCRIPTION                                  |
|-----|-------------|---------|----------------------------------------------|
| 2   | 409702.AE   | 8437059 | Ceramic cartridge                            |
| 3   | S600230     |         | Aerator M21,5 ext., Z                        |
| 4   | S600055     |         | Fastening details                            |
| 5   | 209565.AE   |         | Limitation segment                           |
| 6   | 708843.AE   | 8295357 | O-ring (15,54 x 2,62), 2 pcs                 |
| 7   | 409340.AE   | 8531598 | Stabilization kit                            |
| 8   | 409707.AE   | 8394082 | Ceramic cartridge for dish washer connection |
| 9   | 409712.AE   | 8441027 | Swivel spout, chrome                         |
| 9   | 409712.12AE | 8441028 | Swivel spout, matte black                    |
| 9   | 409712.22AE | 8441029 | Swivel spout, matte white                    |
| 9   | 409712.44AE | 8441030 | Swivel spout, matte grey                     |
| 9   | 409712.60AE | 8441031 | Swivel spout, polished brass PVD             |
| 9   | 409712.62AE | 8441032 | Swivel spout, brushed brass PVD              |
| 9   | 409712.76AE | 8441033 | Swivel spout, Brushed nickel                 |
| 10  | 409713.AE   | 8441034 | Swivel spout, chrome                         |
| 10  | 409713.12AE | 8441035 | Swivel spout, matte black                    |
| 10  | 409713.22AE | 8441036 | Swivel spout, matte white                    |
| 10  | 409713.44AE | 8441037 | Swivel spout, matte grey                     |
| 10  | 409713.60AE | 8441038 | Swivel spout, polished brass PVD             |
| 10  | 409713.62AE | 8441039 | Swivel spout, brushed brass PVD              |
| 10  | 409713.76AE | 8441040 | Swivel spout, Brushed nickel                 |
| 11  | S600231     |         | Spout nipple, complete                       |