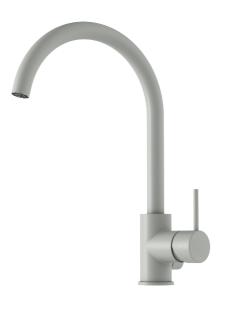

### MORA INXX II soft kitchen mixer

With its durable matt grey finish and soft lines, the INXX II soft kitchen mixer lends luxury and elegance to your kitchen. The mixer has been tested and approved according to current building regulations and is energy-efficient, which means it reduces water and energy use without compromising on comfort.

### About the collection

INXX II is an elegant, timeless collection in a palette of carefully selected colours. Offering a combination of high quality, sober design and outstanding comfort, this is the ultimate collection.