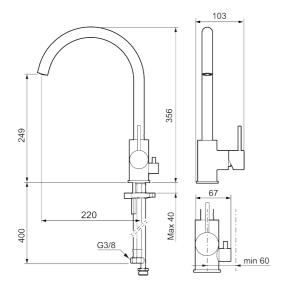

Article number: 272151.44CA Flow 3 bar: 6.0 l/m Description: matte grey

- · Ceramic cartridge
- Adjustable flow control and temperature limiter
- Soft PEX<sup>®</sup> hoses with 3/8" connecting nut (stainless steel braided)
- Swivel spout, limitation part for 60°, 85°, 110° or 360° included
- With dish washer valve CW, not adjustable to HW
- Hole diameter Ø34-37 mm