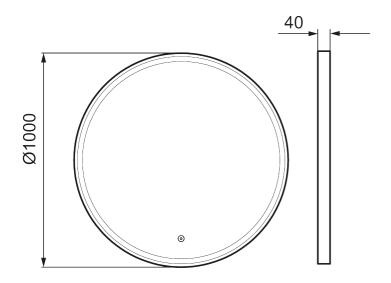

## About the collection

An attractive framed design, with touch-operated backlighting in a versatile mirror package that's easy to style into any space.

Article number: 953099.12 **Description:** Ø1000 mm

- · Black aluminium frame
- Energy efficient LED lighting
- · Copper-free glass with safety film
- · Steam free with heated demister pad
- · Touch operated on/off
- Light temperature 6400 K
- · IP 44 certified, third party CE certified
- Mounting distance from wall: 40 mm