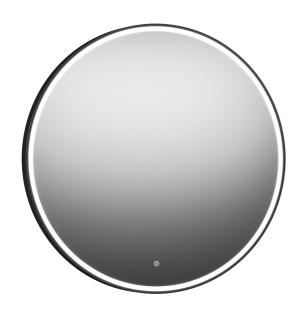

## **MORA SOLO I**

Encased in an attractive metal frame in matt black aluminium, with an inner LED band, Solo I gives a dynamic atmosphere to an interior. Its mirror is anti-fog for ease of use, allowing the simplicity of the design to always remain in focus.

## About the collection

An attractive framed design, with touch-operated backlighting in a versatile mirror package that's easy to style into any space.

Article number: 953099.12 **Description:** Ø1000 mm