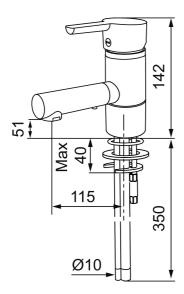

Article number: 733080 Flow 3 bar: 7.9 l/m

**Description:** Chrome

- ESS (energy saving system)
- Ceramic cartridge with soft closing function
- · Adjustable flow control and temperature limiter
- Soft PEX<sup>®</sup> hoses with 3/8" connecting nut (stainless steel braided)
- Swivel spout 110°
- · Approved by the Rheumatism Association in Sweden
- · Lead Free material
- Hole diameter Ø33,5-37 mm