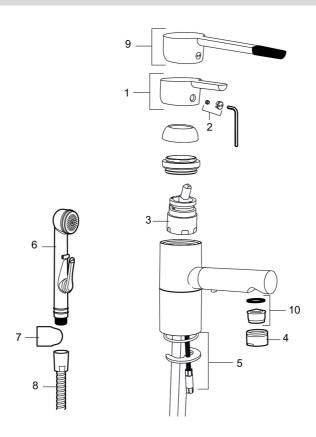

Article number: 733080

| Sparepartlist |           |         |                                                              |
|---------------|-----------|---------|--------------------------------------------------------------|
| NO.           | ART NO.   | RSK     | DESCRIPTION                                                  |
| 1             | 409389.AE | 8344867 | Lever, complete                                              |
| 2             | 409392.AE | 8344866 | Colour marking and mounting screw for lever                  |
| 3             | S600273   | 8387230 | Ceramic cartridge with service tool, cold start (green ring) |
| 3             | 409405.AE | 8345205 | Ceramic cartridge, Turbo, incl service tool                  |
| 4             | 131415.AE | 8281512 | Housing M24 utv., 15 mm, chrome                              |
| 5             | 409407.AE |         | Fastening details                                            |
| 6             | S600206   | 8233049 | Self-closing hand shower, chrome                             |
| 7             | 130732.AE | 8184186 | Wall bracket                                                 |
| 8             | S600207   | 8236647 | Shower hose, L=1,5 m, chrome                                 |
| 9             | 409390.AE | 8344874 | Care lever, complete, chrome                                 |
| 10            | S600319   | 8280069 | Aerator insert, 7–9 I/min at 300 kPa                         |