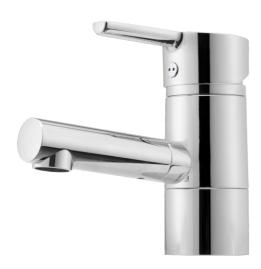

## MORA MMIX B6 basin mixer

Mora MMIX combines elegance and ergonomic design with energy-efficiency. Soft geometric curves and a timeless style characterise the entire Mora MMIX range. The mixers were developed according to our unique EcoSafe™ concept focusing on low energy consumption and long-term environmental care.

Article number: 733080 Flow 3 bar: 7.9 l/m

**Description:** Chrome

- ESS (energy saving system)
- Ceramic cartridge with soft closing function
- · Adjustable flow control and temperature limiter
- Soft PEX<sup>®</sup> hoses with 3/8" connecting nut (stainless steel braided)
- Swivel spout 110°
- · Approved by the Rheumatism Association in Sweden
- · Lead Free material
- Hole diameter Ø33,5-37 mm